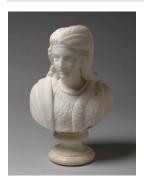

## Basic Report

Primary Maker:
Edmonia Lewis
Nationality: American
Bust of Minnehaha
Date: ca. 1870
Credit Line: Museum
purchase, Otis Family
Acquisition Trust, and with
funds provided by Susy
and Jack Wadsworth, Class
of 1961; the McAvoy
Family, Classes of 1986,
2017, and 2020; Eric Seiler
and Darcy Bradbury, P'
2013.

Medium: white marble Dimensions: 11 3/4 in. (29.8 cm) high

Classification: SCULPTURE Object number: M.2018.19

Primary Maker: Edmonia Lewis Nationality: American Bust of Hiawatha Date: 1868

**Credit Line:** Museum purchase, Otis Family Acquisition Trust