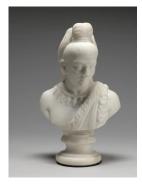

Medium: white marble Dimensions: 11 3/4 in. (29.8 cm) high

Classification: SCULPTURE Object number: M.2018.19

Primary Maker: Edmonia Lewis Nationality: American Bust of Hiawatha Date: 1868

**Credit Line:** Museum purchase, Otis Family Acquisition Trust

**Medium:** marble on original

socle

Dimensions:  $12\ 1/2 \times 7\ 1/2 \times 4$  in. diameter at base ( $31.8 \times 19.1 \times 10.2$  cm) Classification: SCULPTURE Object number: M.2018.5