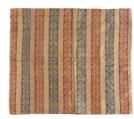

Date: no date

Credit Line: Gift of John

Davis Hatch V Medium: silk

**Dimensions:** Overall: 31 11 /16 x 17 11/16 in. (80.5 x

45 cm)

Classification: EASTERN Object number: 84.32.11

Primary Maker: Anonymous (Turkish)