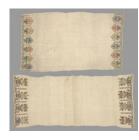

Nationality: Turkish
Textile with floral design

Date: no date

Credit Line: Gift of John

Davis Hatch V **Medium:** cloth

**Dimensions:** Overall: 31 11 /16 x 17 11/16 in. (80.5 x

45 cm)

Classification: EASTERN Object number: 84.32.12