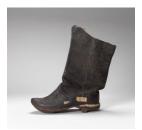

## **Basic Report**

Primary Maker: Anonymous (Turkish)

Nationality: Turkish

Boot

Date: no date

**Credit Line:** Found in the collection and catalogued, 1994, Presumably from the Lyceum of Natural History,

Williams College

**Medium:** wood and leather **Dimensions:** Overall: 12 x 6

1/8 x 13 3/4 in. (30.5 x 15.5 x 35 cm)

Classification: WCMA
Reserve Collection

Object number: RC.22.28

Primary Maker: Anonymous (Turkish)

**Nationality:** Turkish Cloth with leaf design