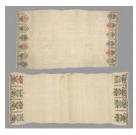

Primary Maker: Anonymous (Turkish)

**Nationality:** Turkish
Textile with floral border

Date: no date

Credit Line: Gift of John

Davis Hatch V **Medium:** cloth

**Dimensions:** Overall: 38 x 15 9/16 in. (96.5 x 39.5 cm) **Classification:** EASTERN

Classification: EASTERN
Object number: 84.32.13

Primary Maker: Anonymous (Turkish) Nationality: Turkish

Eagle

**Date:** 4th-5th century **Credit Line:** Bequest of

Jane T. Ritchie

Medium: bronze

Dimensions: Overall: 2 5/8 x 1 1/8 x 1 1/2 in. (6.6 x 2.9 x 3.8 cm) Base: 9/16 x 4 x 4 in. (1.4 x 10.2 x 10.2