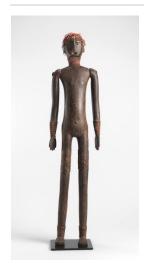

## **Basic Report**

Primary Maker:
Sukuma Cultural Group
Nationality: Tanzania, East
Africa
Male Figure with
Articulated Parts
Date: 20th Century
Credit Line: Gift of Dr.
Oliver E. and Pamela F.
Cobb, Class of 1952
Medium: wood, beads
Dimensions: 34 x 8 in.
(86.4 x 20.3 cm)
Classification: AFRICAN
Object number: M.