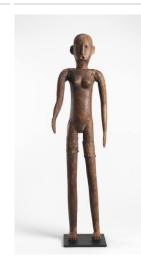

2011.11.17

Primary Maker:
Sukuma Cultural Group
Nationality: Tanzania, East
Africa
Female Figure with
Articulated Parts
Date: 20th Century
Credit Line: Gift of Dr.
Oliver E. and Pamela F.
Cobb, Class of 1952
Medium: wood

Dimensions: 31 x 8 x 8 1/2 in. (78.7 x 20.3 x 21.6 cm) Classification: AFRICAN Object number: M.

2011.11.18