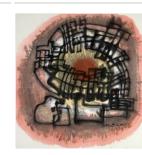

**Dimensions:** Overall: 60 x 120 x 60 in. (152.4 x 304.8

x 152.4 cm)

**Classification:** SCULPTURE

Object number: M.

2022.11.1.B

Primary Maker: Wu

Hsueh-Jang

**Nationality:** Taiwanese Dreaming of the Homeland

Date: no date

Credit Line: Gift of The National Taiwan Art Education Institute Medium: ink on paper Dimensions: Overall: 25 3 /16 x 26 3/8 in. (64 x 67

cm)

Classification: EASTERN Object number: 95.5.5