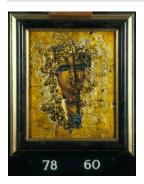

### Primary Maker: Alexis Preller

**Nationality:** South African Untitled Head

**Date:** 1972

Credit Line: Gift of Jacques

Lennon

Medium: oil and goldleaf

over gesso

Dimensions: Overall: 11 5 /8 x 9 5/8 x 2 3/8 in. (29.5 x 24.4 x 6 cm) frame: 15 3 /4 x 13 11/16 in. (40 x 34.8

cm)

Classification: PAINTING Object number: 78.60