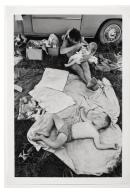

## Primary Maker: David Goldblatt

Nationality: South African Picnic at Hartebeespoort Dam on New Year's Day, Transvaal (North-West

Province)

**Date:** 1965, printed 2009 **Credit Line:** Museum purchase, Wachenheim Art

Fund

Medium: silver gelatin print

on fibre paper

Dimensions: sheet: 19 7/8 x 13 3/4 in. (50.5 x 34.9 cm) image: 18 1/4 x 12 1/8 in. (46.4 x 30.8 cm) Classification: PHOTO Object number: M.2009.4.2