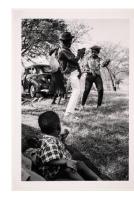

### Primary Maker: David Goldblatt

Nationality: South African Picnic at Hartebeespoort Dam on New Year's Day, Transvaal (North-West

Province)

**Date:** 1965, printed 2009 **Credit Line:** Museum purchase, Wachenheim Art

Fund

Medium: silver gelatin print

on fibre paper

Dimensions: sheet: 19 7/8 x 13 3/4 in. (50.5 x 34.9 cm) image: 18 1/4 x 12 1 /16 in. (46.4 x 30.6 cm) Classification: PHOTO Object number: M.2009.4.1