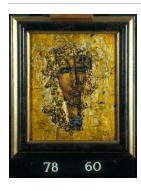

#### Primary Maker: Alexis Preller Nationality: South African Untitled Head Date: 1972 Credit Line: Gift of Jacques Lennon Medium: oil and goldleaf over gesso Dimensions: Overall: 11 5 /8 x 9 5/8 x 2 3/8 in. (29.5 x 24.4 x 6 cm) frame: 15 3 /4 x 13 11/16 in. (40 x 34.8

cm) Classification: PAINTING Object number: 78.60

Primary Maker: Zwelethu Mthethwa Nationality: South African Untitled (from Interior Series) Date: 2006 Credit Line: Museum purchase, Wachenheim Family Fund Medium: chromogenic print Dimensions: 38 x 51 in. (96.5 x 129.5 cm) frame: 40 1/2 x 53 5/8 x 1 1/2 in. (102.9 x 136.2 x 3.8 cm) Classification: PHOTO