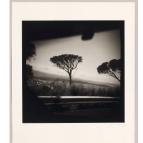

## Primary Maker: Jo Ractliffe

Nationality: South African verge (from the series reShooting Diana) Date: 1990-1995; printed 2004

Credit Line: Student Art Loan Program, Museum Purchase, Fulkerson Fund for Leadership in the Arts Medium: pigment print on cotton paper Dimensions: sheet: 19 13 /16  $\times$  16 1/2 in. (50.3  $\times$ 41.9 cm) image: 13 3/4  $\times$ 13 3/4 in. (34.9  $\times$  34.9 cm) frame: 1/4  $\times$  19 1/4 in. (0.6  $\times$  48.9 cm) Classification: WALLS Object number: SL. 2015.10.2