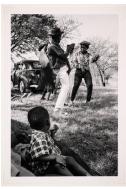

#### Primary Maker: David Goldblatt

Nationality: South African Picnic at Hartebeespoort Dam on New Year's Day, Transvaal (North-West Province) Date: 1965, printed 2009 Credit Line: Museum purchase, Wachenheim Art Fund Medium: silver gelatin print

Medium: silver gelatin print on fibre paper Dimensions: sheet: 19 7/8 x 13 3/4 in.  $(50.5 \times 34.9)$ cm) image: 18 1/4 x 12 1 /16 in.  $(46.4 \times 30.6 \text{ cm})$ Classification: PHOTO Object number: M.2009.4.1