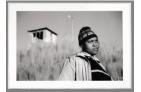

## Primary Maker: Zanele Muholi

Nationality: South African Busi Sigasa, Braamfontein, Johannesburg, 2006 Date: 2006 Credit Line: Museum purchase, Wachenheim Family Fund Medium: silver gelatin print Dimensions: sheet: 23 13 /16 x 34 1/16 in. (60.5 x 86.5 cm) image: 19 7/8 x 30 1/8 in. (50.5 x 76.5 cm) Classification: PHOTO Object number: M.2015.2.1