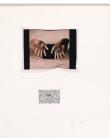

#### Primary Maker: Berni Searle

Nationality: South African Stain (hands) (from the **Discoloured series**) Date: 1999; printed 2000 Credit Line: Student Art Loan Program, Museum Purchase, Fulkerson Fund for Leadership in the Arts Medium: digital print, archival pigment ink on watercolour paper **Dimensions:** 19 5/8 × 17 5 /8 in. (49.8 × 44.8 cm) frame: 23 1/8 × 19 1/8 in.  $(58.7 \times 48.6 \text{ cm})$ Classification: WALLS Object number: SL. 2015.10.1