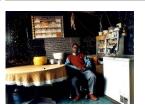

cm) Classification: PAINTING Object number: 78.60

Primary Maker: Zwelethu Mthethwa Nationality: South African Untitled (from Interior Series) Date: 2006 Credit Line: Museum purchase, Wachenheim Family Fund Medium: chromogenic print Dimensions: 38 x 51 in. (96.5 x 129.5 cm) frame: 40 1/2 x 53 5/8 x 1 1/2 in. (102.9 x 136.2 x 3.8 cm) Classification: PHOTO