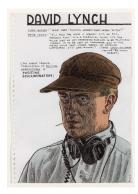

# Basic Report

Primary Maker: Anton Kannemeyer

Nationality: South African David Lynch Date: 2011 Credit Line: Student Art Loan Program, Museum Purchase, Fulkerson Fund for Leadership in the Arts Medium: black ink and acrylic on paper **Dimensions:** frame: 19 1/2 × 14 1/2 × 1 1/2 in. (49.5  $\times$  36.8  $\times$  3.8 cm) image: 11 5/8 × 8 1/16 in. (29.5 × 20.5 cm) Classification: WALLS Object number: SL.2015.4.1