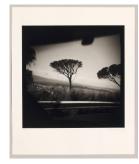

## Primary Maker: Jo Ractliffe

Nationality: South African verge (from the series reShooting Diana)

**Date:** 1990-1995; printed

2004

Credit Line: Student Art Loan Program, Museum Purchase, Fulkerson Fund for Leadership in the Arts Medium: pigment print on

cotton paper

**Dimensions:** sheet: 19 13 /16 × 16 1/2 in. (50.3 × 41.9 cm) image: 13 3/4 × 13 3/4 in. (34.9 × 34.9 cm) frame: 1/4 × 19 1/4 in. (0.6

 $\times$  48.9 cm)

Classification: WALLS Object number: SL.

2015.10.2