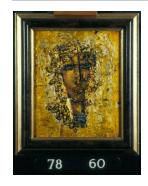

#### Primary Maker: Alexis

Preller

**Nationality:** South African Untitled Head

**Date:** 1972

Credit Line: Gift of Jacques

Lennon

Medium: oil and goldleaf

over gesso

Dimensions: Overall: 11 5 /8 x 9 5/8 x 2 3/8 in. (29.5 x 24.4 x 6 cm) frame: 15 3 /4 x 13 11/16 in. (40 x 34.8

cm)

Classification: PAINTING Object number: 78.60