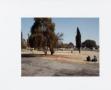

## Primary Maker: Jo Ractliffe

Nationality: South African verge (from the series reShooting Diana)

**Date:** 1990-1995; printed

2004

Credit Line: Student Art Loan Program, Museum Purchase, Fulkerson Fund for Leadership in the Arts Medium: pigment print on

cotton paper

**Dimensions:** sheet: 19 13 /16 × 16 1/2 in. (50.3 × 41.9 cm) image: 13 3/4 × 13 3/4 in. (34.9 × 34.9 cm) frame: 1/4 × 19 1/4 in. (0.6

 $\times$  48.9 cm)

Classification: WALLS Object number: SL.

2015.10.2