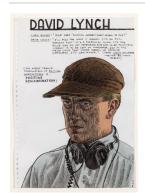

# Primary Maker: Anton Kannemeyer

**Nationality:** South African

David Lynch Date: 2011

Credit Line: Student Art Loan Program, Museum Purchase, Fulkerson Fund for Leadership in the Arts Medium: black ink and acrylic on paper

Dimensions: frame: 19 1/2  $\times$  14 1/2  $\times$  1 1/2 in. (49.5  $\times$  36.8  $\times$  3.8 cm) image: 11 5/8  $\times$  8 1/16 in. (29.5  $\times$ 

20.5 cm)

Classification: WALLS

Object number: SL.2015.4.1