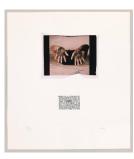

#### Primary Maker: Berni Searle

Nationality: South African Stain (hands) (from the Discoloured series) Date: 1999; printed 2000 Credit Line: Student Art Loan Program, Museum Purchase, Fulkerson Fund

**Medium:** digital print, archival pigment ink on

for Leadership in the Arts

watercolour paper

Dimensions: 19 5/8  $\times$  17 5 /8 in. (49.8  $\times$  44.8 cm) frame: 23 1/8  $\times$  19 1/8 in.

(58.7 × 48.6 cm) Classification: WALLS Object number: SL.

2015.10.1