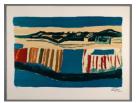

**Primary Maker: Aleksandr Osipovich** Orlovskii Nationality: Polish From the Caucasus, Two Travellers, A Nobleman and His Servant Date: 1819 Credit Line: Gift of Carol C. Herrera Medium: lithograph on paper Dimensions: image: 13 1/8 x 17 5/16 in. (33.3 x 43.9 cm) frame: 21 3/16 x 24 5 /8 in. (53.8 x 62.6 cm) Classification: PRINTS Object number: 88.24.1