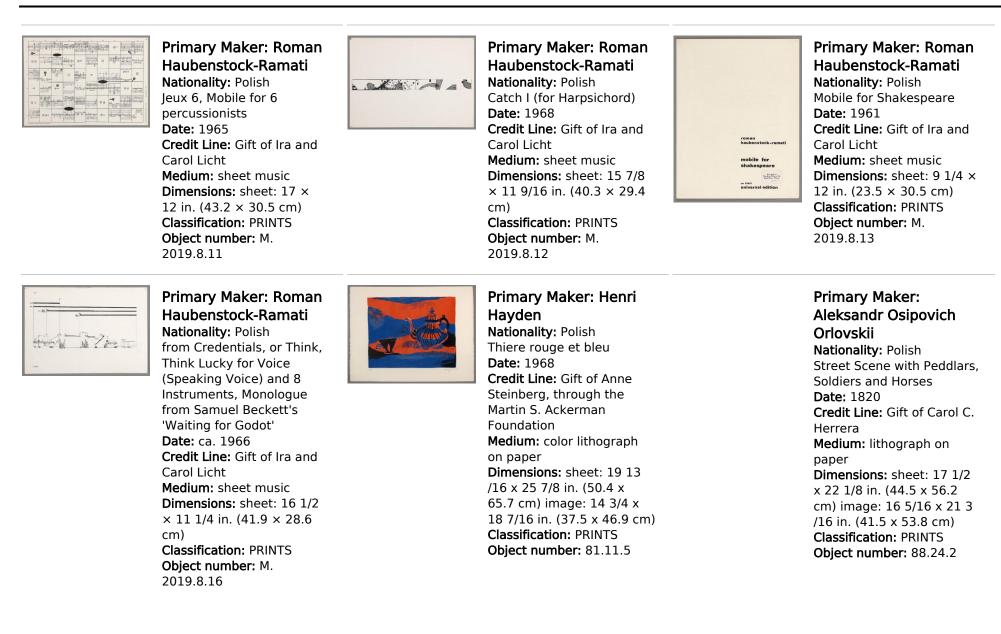

## **Basic Report**

Primary Maker: Henri Hayden Nationality: Polish

Untitled Blue Landscape Date: 1969 Credit Line: Gift of Anne Steinberg, through the Martin S. Ackerman Foundation Medium: color lithograph on paper Dimensions: sheet: 19 9/16 x 25 15/16 in. (49.7 x 65.9 cm) image: 14 15/16 x 22 11/16 in. (38 x 57.7 cm) Classification: PRINTS Object number: 81.11.10