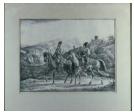

Primary Maker: Henri Hayden Nationality: Polish La Colline Rouge Date: 1968 Credit Line: Gift of Anne

Steinberg, through the Martin S. Ackerman Foundation **Medium:** color lithograph on paper **Dimensions:** sheet: 19 13 /16 x 26 in. (50.3 x 66 cm) Overall: 14 3/8 in. (36.5 cm) image: 20 1/4 in. (51.4 cm) **Classification:** PRINTS **Object number:** 81.11.6