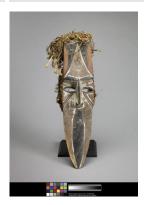

Classification: AFRICAN Object number: M.

2011.11.7

Primary Maker: Afikpo Nationality: Igbo People, Nigerian, West Africa Igri Yam Festival Mask Date: 20th century Credit Line: Gift of Judith

Schuchalter

**Medium:** polychromed

wood and raffia

**Dimensions:** Overall: 19 7 /8 x 6 9/16 x 4 7/16 in. (50.5 x 16.6 x 11.2 cm) **Classification:** AFRICAN **Object number:** 91.46.1

Primary Maker: Afikpo Nationality: Igbo People, Nigerian, West Africa Mmaji (Knife-yam) Mask Date: 20th century Credit Line: Gift of Albert F.