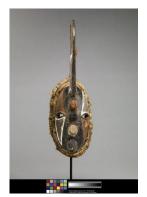

**Medium:** polychromed

wood and raffia

**Dimensions:** Overall: 19 7 /8 x 6 9/16 x 4 7/16 in. (50.5 x 16.6 x 11.2 cm) **Classification:** AFRICAN **Object number:** 91.46.1

Primary Maker: Afikpo Nationality: Igbo People, Nigerian, West Africa Mmaji (Knife-yam) Mask Date: 20th century Credit Line: Gift of Albert F.

Gordon

**Medium:** polychromed

wood and raffia

**Dimensions:** Overall: 14 11 /16 x 4 5/8 x 6 1/8 in. (37.3

x 11.8 x 15.6 cm) Classification: AFRICAN Object number: 92.25.1