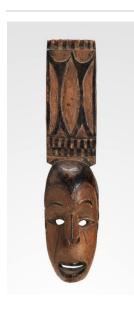

## **Basic Report**

Primary Maker: Afikpo
Nationality: Igbo People,
Nigerian, West Africa
Mba Mask
Date: 20th Century
Credit Line: Gift of Dr.
Oliver E. and Pamela F.
Cobb, Class of 1952
Medium: wood, pigment
Dimensions: 16 1/2 x 3 3/4
x 3 1/2 in. (41.9 x 9.5 x 8.9
cm)