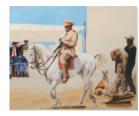

cm)

Classification: PAINTING Object number: M.2023.18.

Α

Primary Maker: Meleko

Mokgosi

**Nationality:** Botswanan Democratic Intuition, Lex I

(2 of 7 panels) **Date:** 2016

Credit Line: Gift of Anne Ricketson Avis '81 and Gregory M. Avis '80 Medium: oil, acrylic, and pigment transfer on canvas Dimensions: 90 1/8 × 108 × 2 in. (228.9 × 274.3 ×

5.1 cm)

Classification: PAINTING
Object number: M.2023.18.

В