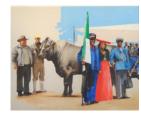

## Primary Maker: Meleko Mokgosi

Nationality: Botswanan Democratic Intuition, Lex I (1 of 7 panels)

**Date:** 2016

**Credit Line:** Gift of Anne Ricketson Avis '81 and Gregory M. Avis '80

**Medium:** oil, acrylic, and pigment transfer on canvas **Dimensions:** 96 × 90 1/8 × 2 in. (243.8 × 228.9 × 5.1

cm)

Classification: PAINTING Object number: M.2023.18.

Α

Primary Maker: Meleko

Mokgosi

**Nationality:** Botswanan Democratic Intuition, Lex I

(2 of 7 panels) **Date:** 2016

Credit Line: Gift of Anne Ricketson Avis '81 and Gregory M. Avis '80 Medium: oil, acrylic, and pigment transfer on canvas Dimensions: 90 1/8 × 108 × 2 in. (228.9 × 274.3 ×