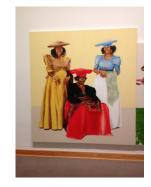

## Primary Maker: Meleko Mokgosi

Nationality: Botswanan Democratic Intuition, Lex I (1 of 7 panels)

**Date:** 2016

**Credit Line:** Gift of Anne Ricketson Avis '81 and Gregory M. Avis '80

**Medium:** oil, acrylic, and pigment transfer on canvas **Dimensions:** 96 × 90 1/8 × 2 in. (243.8 × 228.9 × 5.1

cm)

Classification: PAINTING Object number: M.2023.18.

Α

Primary Maker: Meleko

Mokgosi

**Nationality:** Botswanan Democratic Intuition, Lex I

(2 of 7 panels) **Date:** 2016

Credit Line: Gift of Anne Ricketson Avis '81 and Gregory M. Avis '80 Medium: oil, acrylic, and pigment transfer on canvas Dimensions: 90 1/8 × 108 × 2 in. (228.9 × 274.3 ×