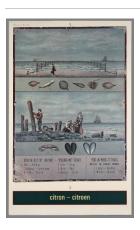

Classification: PRINTS Object number: 39.1.257

Primary Maker: Marcel Broodthaers Nationality: Belgian Citron-Citroen

**Date:** 1974

**Credit Line:** Gift of Frederieke S. Taylor **Medium:** lithograph on

paper

**Dimensions:** Overall: 41 5 /16 x 26 in. (105 x 66.1 cm)

Classification: PRINTS Object number: 89.21.2

Primary Maker: Luc

Peire

Nationality: Belgian

Tarraco **Date:** 1963

Credit Line: Gift of