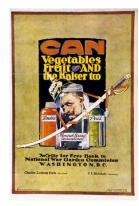

Primary Maker: J. Paul Verrees

Nationality: Belgian

CAN Vegetables, Fruit AND

the Kaiser too Date: 1918

Credit Line: Anonymous gift

Medium: poster

**Dimensions:** Overall: 20 9 /16 x 14 in. (52.3 x 35.6

cm)

Classification: PRINTS Object number: 39.1.257

Primary Maker: Marcel Broodthaers Nationality: Belgian Citron-Citroen

**Date:** 1974

**Credit Line:** Gift of Frederieke S. Taylor **Medium:** lithograph on