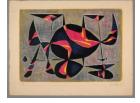

Nationality: Belgian Composition II Date: 1953

**Credit Line:** Museum purchase, IGAS funds **Medium:** color lithograph

on paper

Dimensions: sheet: 19 15 /16 x 25 7/8 in. (50.6 x 65.8 cm) image: 15 1/4 x 21 5/8 in. (38.8 x 54.9 cm) Classification: PRINTS Object number: 59.1