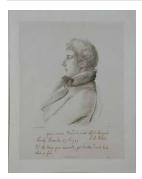

paper

**Dimensions:** Overall: 19 1 /16 x 15 3/4 in. (48.4 x 40

cm)

Classification: DRAWING Object number: 67.33

Primary Maker: Louis Haghe

Nationality: Belgian John W. Ward, Earl of Dudley (1781-1883) at age

19

**Date:** 1799

**Credit Line:** Found in the collection and catalogued,

1992

Medium: lithograph on

paper

**Dimensions:** sheet: 14 1/2 x 11 5/16 in. (36.9 x 28.8

cm)

Classification: PRINTS Object number: 92.5.13