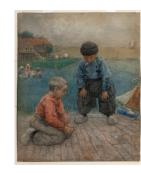

Primary Maker: Franz Charlet

**Nationality:** Belgian Spring in Holland (Two Boys Playing Marbles)

Date: no date

**Credit Line:** Gift of Robert Wilson, Class of 1914, classmate of William O.

Wyckoff

Medium: watercolor on

paper

**Dimensions:** Overall: 19 1 /16 x 15 3/4 in. (48.4 x 40

cm)

Classification: DRAWING Object number: 67.33

Primary Maker: Louis Haghe

Nationality: Belgian John W. Ward, Earl of Dudley (1781-1883) at age