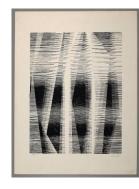

paper

**Dimensions:** Overall: 41 5 /16 x 26 in. (105 x 66.1 cm)

Classification: PRINTS Object number: 89.21.2

Primary Maker: Luc

Peire

Nationality: Belgian

Tarraco **Date:** 1963

Credit Line: Gift of

Elizabeth Congleton Ohly and John Hallowell Ohly,

Sr., Class of 1933

Medium: oil on canvas

Dimensions: Overall: 24 x
19 1/2 x 1 1/2 in. (61 x
49.5 x 3.8 cm) frame: 20 1
/2 x 25 in. (52.1 x 63.5 cm)

Classification: WCMA Reserve Collection Object number: RC.56.3