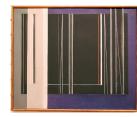

paper

**Dimensions:** Overall: 41 5 /16 x 26 in. (105 x 66.1 cm)

Classification: PRINTS Object number: 89.21.2

Primary Maker: Luc

Peire

Nationality: Belgian

Tarraco **Date:** 1963

Credit Line: Gift of

Elizabeth Congleton Ohly and John Hallowell Ohly,

Sr., Class of 1933

Medium: oil on canvas

Dimensions: Overall: 24 x
19 1/2 x 1 1/2 in. (61 x
49.5 x 3.8 cm) frame: 20 1
/2 x 25 in. (52.1 x 63.5 cm)

Classification: WCMA Reserve Collection Object number: RC.56.3