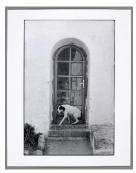

# Primary Maker: Elliott

Erwitt

Nationality: American Untitled (from "Son of

Bitch")

**Date:** published 1974 **Credit Line:** Gift of James L.

Melcher

Medium: gelatin silver print Dimensions: sheet: 10 15 /16 x 13 7/8 in. (27.8 x 35.3 cm) image: 8 x 12 in.

(20.3 x 30.5 cm) Classification: PHOTO Object number: 96.35.12