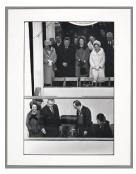

### Primary Maker: Elliott Erwitt

Nationality: American Untitled (from "Son of Bitch")

**Date:** published 1974 **Credit Line:** Gift of James L. Melcher

Medium: gelatin silver print Dimensions: sheet: 13 15 /16 x 10 15/16 in. (35.4 x 27.8 cm) image: 11 7/8 x 8 1/16 in. (30.2 x 20.4 cm) Classification: PHOTO Object number: 96.35.14