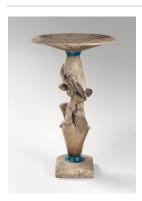

## Primary Maker: Raymond Duchamp-Villon

**Nationality:** French Decorative Basin and

pedestal **Date:** 1911

**Credit Line:** Anonymous gift **Medium:** limestone and

enamel

Dimensions: Overall: 37 3 /8 x 21 1/4 in. (95 x 54 cm) Classification: SCULPTURE Object number: 44.1