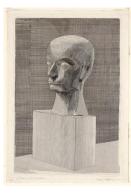

## Primary Maker: Jacques

Villon

**Nationality:** French Baudelaire avec socle

**Date:** 1920

**Credit Line:** Museum purchase, Joseph O. Eaton

Fund

**Medium:** etching on paper **Dimensions:** sheet: 17 1/2 x 11 15/16 in. (44.5 x 30.4 cm) plate: 16 1/4 x 11 in.

(41.3 x 28 cm)

Classification: PRINTS Object number: 57.30