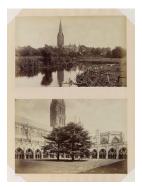

#### Primary Maker: George **Washington Wilson Nationality:** British

Salisbury Cathedral from the Avon

Date: 19th century Credit Line: Gift of Mr. and

Mrs. Bates Lowry

Medium: albumen print **Dimensions:** sheet: 5 1/8 x 8 1/16 in. (13 x 20.5 cm) Classification: PHOTO

Object number: 78.51.65.A

### **Primary Maker: George Washington Wilson**

Nationality: British Cloister Court, Salisbury

Cathedral

Date: 19th century

Credit Line: Gift of Mr. and Mrs. Bates Lowry

Medium: albumen print Dimensions: sheet: 5 3/8 x

8 1/16 in. (13.6 x 20.5 cm) **Classification: PHOTO** 

Object number: 78.51.65.B