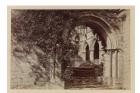

19.5 cm)

Classification: PHOTO Object number: 78.51.67

Primary Maker: George **Washington Wilson** Nationality: British
Salisbury Cathedral Choir
Date: 19th century
Credit Line: Gift of Mr. and

Mrs. Bates Lowry Medium: albumen print Dimensions: sheet: 10 3/4 x 7 7/16 in. (27.3 x 18.9

cm)

Classification: PHOTO Object number: 78.51.66