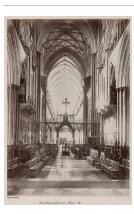

19.5 cm)

Classification: PHOTO Object number: 78.51.67

Primary Maker: George **Washington Wilson** Nationality: British
Salisbury Cathedral Choir
Date: 19th century
Credit Line: Gift of Mr. and

Mrs. Bates Lowry Medium: albumen print Dimensions: sheet: 10 3/4 x 7 7/16 in. (27.3 x 18.9

cm)

Classification: PHOTO Object number: 78.51.66