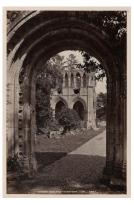

### **Primary Maker: George Washington Wilson**

Nationality: British Dryburgh Abbey Date: 19th century

Credit Line: Gift of Mr. and

Mrs. Bates Lowry

Medium: albumen print Dimensions: sheet: 7 7/8 x 5 1/8 in. (20 x 13 cm)

Classification: PHOTO Object number: 78.51.64

### Primary Maker: George **Washington Wilson**

**Nationality:** British Dryburgh Abbey Date: 19th century

Credit Line: Gift of Mr. and

Mrs. Bates Lowry

Medium: albumen print **Dimensions:** sheet: 5 1/4 x 7 15/16 in. (13.3 x 20.1 cm)

Classification: PHOTO Object number: 78.51.63