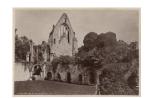

## Primary Maker: George **Washington Wilson**

Nationality: British Dryburgh Abbey Date: 19th century

Credit Line: Gift of Mr. and

Mrs. Bates Lowry **Medium:** albumen print **Dimensions:** sheet: 3 11/16

x 5 3/8 in. (9.4 x 13.7 cm) Classification: PHOTO Object number: 78.51.62