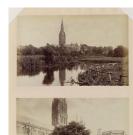

#### Primary Maker: George **Washington Wilson Nationality:** British

Salisbury Cathedral from the Avon

Date: 19th century Credit Line: Gift of Mr. and

Mrs. Bates Lowry

Medium: albumen print **Dimensions:** sheet: 5 1/8 x 8 1/16 in. (13 x 20.5 cm) Classification: PHOTO

Object number: 78.51.65.A

### **Primary Maker: George Washington Wilson**

Nationality: British Cloister Court, Salisbury

Cathedral

Date: 19th century

Credit Line: Gift of Mr. and Mrs. Bates Lowry

Medium: albumen print Dimensions: sheet: 5 3/8 x

8 1/16 in. (13.6 x 20.5 cm) **Classification: PHOTO** 

Object number: 78.51.65.B