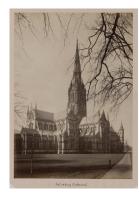

# Primary Maker: George **Washington Wilson**

Nationality: British Salisbury Cathedral Date: 19th century

Credit Line: Gift of Mr. and

Mrs. Bates Lowry

**Medium:** albumen print Dimensions: sheet: 10 13 /16 x 7 11/16 in. (27.4 x

19.5 cm)

Classification: PHOTO Object number: 78.51.67

Primary Maker: George **Washington Wilson** Nationality: British
Salisbury Cathedral Choir
Date: 19th century
Credit Line: Gift of Mr. and

Mrs. Bates Lowry Medium: albumen print Dimensions: sheet: 10 3/4 x 7 7/16 in. (27.3 x 18.9