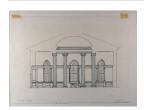

## Primary Maker: Tim Cunard

Nationality: American Interior of Rotunda, Lawrence Hall (Preparatory drawing for the cover of "Handbook of the Collection") Date: c. 1978

**Credit Line:** Anonymous gift **Medium:** ink on tracing

paper

**Dimensions:** Overall: 14 13 /16 x 17 1/8 in. (37.7 x

43.5 cm)

Classification: WCMA Reserve Collection

Object number: RC.15.16.B