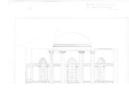

## **Primary Maker: Tim**

Cunard

Nationality: American Interior of Rotunda, Lawrence Hall (Preparatory drawing for the cover of "Handbook of the Collection") Date: c. 1978

**Credit Line:** Anonymous gift **Medium:** pencil on tracing

paper

**Dimensions:** Overall: 14 13 /16 x 17 1/8 in. (37.7 x

43.5 cm)

Classification: WCMA Reserve Collection

Object number: RC.15.16.A