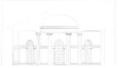

## Primary Maker: Tim Cunard

Nationality: American Interior of Rotunda, Lawrence Hall (Preparatory drawing for the cover of "Handbook of the Collection") Date: c. 1978 Credit Line: Anonymous gift Medium: pencil on tracing paper Dimensions: Overall: 14 13 /16 x 17 1/8 in. (37.7 x 43.5 cm) Classification: WCMA **Reserve Collection** Object number: RC.15.16.A