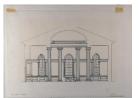

## Primary Maker: Tim Cunard

Nationality: American Interior of Rotunda, Lawrence Hall (Preparatory drawing for the cover of "Handbook of the Collection") Date: c. 1978 Credit Line: Anonymous gift Medium: ink on tracing paper Dimensions: Overall: 14 13 /16 x 17 1/8 in. (37.7 x 43.5 cm) Classification: WCMA **Reserve Collection** Object number: RC.15.16.B