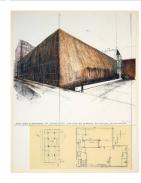

**Date:** 1972

**Credit Line:** Museum purchase, Karl E. Weston

Memorial Fund

Medium: color lithograph

on paper

Dimensions: sheet: 41 5/8 x 31 15/16 in. (105.8 x 81.2 cm) frame: 50 3/16 x 34 3/4 in. (127.5 x 88.2 cm)

Classification: PRINTS Object number: 75.22