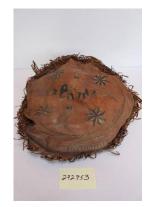

Classification: WCMA Reserve Collection Object number: RC.83.4

Primary Maker: Malian Cultural Group Nationality: African Leather pillow (possibly a bridal pillow)

Date: mid/late 20th century Credit Line: Gift of Drs. Carolyn and Eli Newberger Medium: dyed leather Dimensions: diameter: 20

Classification: WCMA
Reserve Collection
Object number: BC 93

in. (50.8 cm)

Object number: RC.83.91

Primary Maker: Malian Cultural Group Nationality: African Leather pillow (male) Date: late 20th century Credit Line: Gift of Drs. Carolyn and Eli Newberger