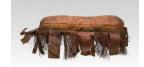

Medium: dyed embossed

leather

Dimensions: 12 × 28 in. (30.5 × 71.1 cm) Classification: WCMA Reserve Collection Object number: RC.83.92

Primary Maker: Malian Cultural Group Nationality: African

Tuareg leather pillow **Date:** late 19th/mid 20th

century

**Credit Line:** Gift of Drs. Carolyn and Eli Newberger **Medium:** dyed embossed

leather and filling

Dimensions:  $16 \times 38 \times 9$  in.  $(40.6 \times 96.5 \times 22.9 \text{ cm})$  Classification: AFRICAN

Object number: M.

2017.17.13

Primary Maker: Malian Cultural Group

Nationality: African
Ostrich feather fan with

tooled leather

**Date:** late 20th century **Credit Line:** Gift of Drs. Carolyn and Eli Newberger **Medium:** feathers, leather, wood, aluminum (tin foil) **Dimensions:** diameter: 15 × length: 18 in. (38.1 ×