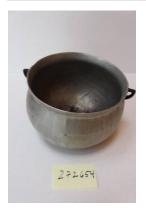

## **Basic Report**

Primary Maker: Malian
Cultural Group
Nationality: African
Cooking Pot
Date: late 20th century
Credit Line: Gift of Drs.
Carolyn and Eli Newberger
Medium: aluminum
Dimensions: 9 high × 11 1
/2 in. diameter(22.9 × 29.2 cm)