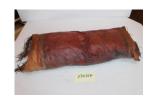

Classification: WCMA
Reserve Collection
Object number: BC 93

in. (50.8 cm)

Object number: RC.83.91

Primary Maker: Malian Cultural Group Nationality: African Leather pillow (male) Date: late 20th century Credit Line: Gift of Drs. Carolyn and Eli Newberger

Medium: dyed embossed

leather

Dimensions: 12 × 28 in. (30.5 × 71.1 cm) Classification: WCMA Reserve Collection Object number: RC.83.92

Primary Maker: Malian Cultural Group Nationality: African

Tuareg leather pillow **Date:** late 19th/mid 20th