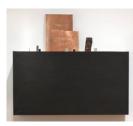

2015.24.3

Primary Maker: Padraig

**Timoney** 

Nationality: Irish The Evening Rise

**Date: 2008** 

**Credit Line:** Gift of Patti and Frank Kolodny, Parents

of Class of 2001

**Medium:** rabbit skin glue, ink and pigments on canvas copper, pewter, wood, plastic, charcoal **Dimensions:** 78 11/16 × 66 7/8 × 15 11/16 in. (199.9 ×

169.9 × 39.9 cm) **Classification:** PAINTING

Object number: M.

2019.23.4