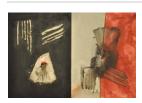

## **Basic Report**

Primary Maker: Padraig Timoney

Nationality: Irish

Doubting Thomas Finds the

Licorice [Diptych]

**Date:** 1999

**Credit Line:** Gift of Johanna Reinfeld Kolodny, Class of

2001

Medium: glue size and ink with attachments on canvas Dimensions:  $54 \times 80 \times 13$  /4 in. (137.2 × 203.2 × 4.4 cm) overall  $54 \times 40 \times 13$ /4

in. each panel

Classification: PAINTING Object number: M.