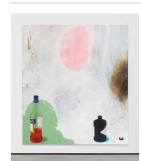

## Basic Report

Primary Maker: Monika

Baer

Nationality: German

L

Date: 2014

**Credit Line:** Museum purchase, Wachenheim

Family Fund

Medium: oil on canvas Dimensions:  $985/8 \times 863$  $/4 \times 2$  in.  $(250.5 \times 220.3 \times 10^{-2})$ 

5.1 cm)

Classification: PAINTING
Object number: M.2014.16

Primary Maker: Monika

Baer

**Nationality:** German Our Lady of the Bottles