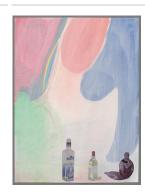

Object number: M.

2018.21.1

Primary Maker: Monika

Baer

Nationality: German The lady of the bottles Date: 2015/2018 Credit Line: Museum purchase, Wachenheim

Family Fund

Medium: acrylic, photocopy

on paper

Dimensions: 15  $3/4 \times 11 13$ 

/16 in. (40 × 30 cm) Classification: DRAWING

Object number: M.

2018.21.2