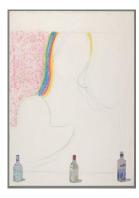

**Date:** 2012

**Credit Line:** Museum purchase, Wachenheim

Family Fund

**Medium:** colored pencil, photocopy on paper

Dimensions: 23 5/16  $\times$  16 9 /16 in. (59.2  $\times$  42 cm) Classification: DRAWING

Object number: M.

2018.21.1

Primary Maker: Monika

Baer

Nationality: German The lady of the bottles Date: 2015/2018 Credit Line: Museum purchase, Wachenheim

Family Fund

Medium: acrylic, photocopy

on paper