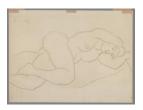

## **Basic Report**

Primary Maker: Frederic Charles Knight Nationality: American

Reclining Nude **Date:** 1959

**Credit Line:** Gift of Hortense B. Knight

**Medium:** charcoal on paper **Dimensions:** Overall: 18 5 /8 x 25 1/8 in. (47.3 x 63.8

cm)

Classification: DRAWING Object number: 81.7.3

Primary Maker: Frederic Charles Knight

**Nationality:** American Untitled: seated female

nude

**Date:** no date **Credit Line:** Gift of Hortense B. Knight