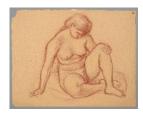

cm)

Classification: DRAWING Object number: 81.7.3

Primary Maker: Frederic Charles Knight

**Nationality:** American Untitled: seated female

nude

**Date:** no date **Credit Line:** Gift of Hortense B. Knight

**Medium:** red chalk on paper **Dimensions:** Overall: 18 7 /8 x 24 3/16 in. (48 x 61.5

cm)

Classification: DRAWING Object number: 81.7.4

Primary Maker: Frederic Charles Knight Nationality: American

Head of an Old Man Date: 1942