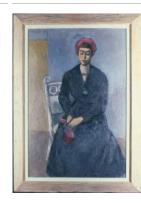

on paper

**Dimensions:** Overall: 18 5 /8 x 23 11/16 in. (47.3 x

60.2 cm)

Classification: DRAWING Object number: 81.7.5

Primary Maker: Frederic Charles Knight Nationality: American

Dorothy in a Black Dress **Date:** 1953

Credit Line: Gift of
Hortense B. Knight
Medium: oil on canvas
Dimensions: frame: 43 1/8
x 31 in. (109.5 x 78.7 cm)
Overall: 36 1/8 x 24 in.

(91.7 x 61 cm)

Classification: PAINTING Object number: 81.7.1