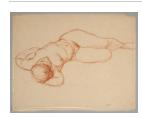

## **Basic Report**

Primary Maker: Frederic Charles Knight Nationality: American

Reclining Nude **Date:** 1959

**Credit Line:** Gift of Hortense B. Knight

**Medium:** charcoal on paper **Dimensions:** Overall: 18 5 /8 x 25 1/8 in. (47.3 x 63.8

cm)

Classification: DRAWING Object number: 81.7.3

Primary Maker: Frederic Charles Knight

**Nationality:** American Untitled: seated female

nude

**Date:** no date **Credit Line:** Gift of Hortense B. Knight