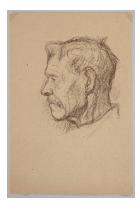

Credit Line: Gift of
Hortense B. Knight
Medium: oil on canvas
Dimensions: Overall: 12 x 9

in. (30.5 x 22.9 cm) Classification: PAINTING Object number: 80.22.1

Primary Maker: Frederic Charles Knight

**Nationality:** American Untitled: man's head

**Date:** no date **Credit Line:** Gift of Hortense B. Knight

Medium: conte crayon on

paper

**Dimensions:** Overall: 18 1 /8 x 12 1/8 in. (46 x 30.8

cm)

Classification: DRAWING Object number: 81.7.2

Primary Maker: Frederic Charles Knight