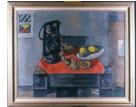

**Nationality:** American Lantern on a Franklin

Fireplace

Date: c. 1952-60 Credit Line: Gift of Hortense B. Knight Medium: oil on canvas Dimensions: frame: 28 15 /16 x 35 1/16 in. (73.5 x 89

cm)

Classification: PAINTING Object number: 80.22.2