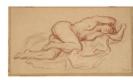

Primary Maker: Frederic Charles Knight

Nationality: American Reclining Nude Date: no date

**Credit Line:** Gift of Mrs. Hortense B. Knight

Medium: red conté crayon

on paper

**Dimensions:** Overall: 18 11 /16 x 34 3/16 in. (47.4 x

86.8 cm)

Classification: DRAWING Object number: 82.5

Primary Maker: Frederic Charles Knight

**Nationality:** American Untitled: female nude

**Date:** no date **Credit Line:** Gift of Hortense B. Knight

Medium: red conté crayon