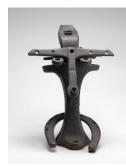

## Primary Maker: John Stritch

Nationality: American Title unknown Date: mid-60s to late-70s Credit Line: Museum purchase by exchange Medium: steel Dimensions: 12 1/4 × 9 1/4 × 8 1/2 in. (31.1 × 23.5 × 21.6 cm) Classification: SCULPTURE Object number: M. 2020.22.1