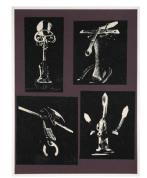

## Primary Maker: John Stritch

Nationality: American Title unknown Date: 1970s-1980s Credit Line: Museum purchase by exchange Medium: screen prints mounted to backing paper Dimensions: Mounting Sheet: 25 1/2 × 19 in. (64.8 × 48.3 cm) Classification: PRINTS Object number: M. 2020.22.3