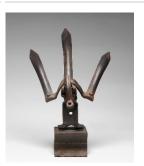

## Primary Maker: John Stritch

Nationality: American Title unknown Date: mid-60s to late-70s Credit Line: Museum purchase by exchange Medium: steel Dimensions:  $16 \times 9 \times 10$ in. ( $40.6 \times 22.9 \times 25.4$  cm) Base:  $3 \times 4 \times 4$  3/4 in. (7.6  $\times$  10.2  $\times$  12.1 cm) Classification: SCULPTURE Object number: M. 2020.22.2