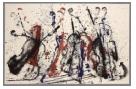

## **Primary Maker: Arman** (Armand Fernandez) Nationality: French Horizontal purple, brown and black violin (from Romantic Suite) Date: 1976 Credit Line: Gift of Martin J. Oppenheimer Medium: color photo lithograph on paper Dimensions: Overall: 24 1 /2 x 38 1/16 in. (62.2 x 96.7 cm) Classification: PRINTS Object number: 82.21.2.A