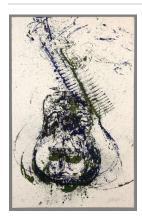

## Primary Maker: Arman (Armand Fernandez) Nationality: French Vertical green, blue and black violin (from Romantic Suite) Date: 1976 Credit Line: Gift of Martin J. Oppenheimer Medium: color photo lithograph on paper Dimensions: Overall: 38 3 /16 x 24 15/16 in. (97 x 63.3 cm)

Classification: PRINTS

Object number: 82.21.2.E

Page 1 of 2

Primary Maker: Arman (Armand Fernandez) Nationality: French Boom-Boom Date: after 1950 Credit Line: Gift of Dorothy D. and Frederick Rudolph Medium: color silkscreen on paper Dimensions: frame: 17 1/2 x 22 7/16 in. (44.5 x 57 cm) Classification: PRINTS Object number: 91.35.9