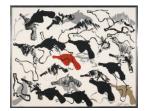

Classification: PRINTS

Object number: 82.21.2.E

Page 1 of 2

Primary Maker: Arman (Armand Fernandez) Nationality: French Boom-Boom Date: after 1950 Credit Line: Gift of Dorothy D. and Frederick Rudolph Medium: color silkscreen on paper Dimensions: frame: 17 1/2 x 22 7/16 in. (44.5 x 57 cm) Classification: PRINTS Object number: 91.35.9