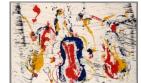

Primary Maker: Arman (Armand Fernandez)

Nationality: French Horizontal yellow, red, blue and black violin (from Romantic Suite) Date: 1976 Credit Line: Gift of Martin J. Oppenheimer Medium: color photo lithograph on paper Dimensions: Overall: 24 3 /4 x 37 13/16 in. (62.8 x 96 cm) Classification: PRINTS Object number: 82.21.2.C