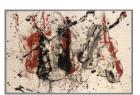

**Primary Maker: Arman** (Armand Fernandez) Nationality: French Horizontal brown, grey, black and beige violin (from Romantic Suite) Date: 1976 Credit Line: Gift of Martin J. Oppenheimer Medium: color photo lithograph on paper Dimensions: Overall: 24 5 /8 x 37 15/16 in. (62.5 x 96.3 cm) Classification: PRINTS Object number: 82.21.2.F