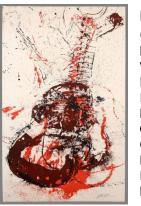

**Primary Maker: Arman** (Armand Fernandez) Nationality: French Vertical orange, brown and black guitar (from Romantic Suite) Date: 1976 Credit Line: Gift of Martin J. Oppenheimer Medium: color photo lithograph on paper Dimensions: Overall: 38 1 /4 x 23 3/4 in. (97.2 x 60.4 cm) Classification: PRINTS Object number: 82.21.2.B