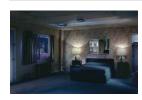

## **Basic Report**

Primary Maker: Gregory Crewdson

Nationality: American

Untitled

**Date:** Winter 2007 **Credit Line:** Museum purchase, Kathryn Hurd

Fund

Medium: archival inkjet

print

**Dimensions:** image: 58 1/2 × 89 1/2 in. (148.6 × 227.3 cm) 58 1/2 × 89 5/8 × 2 1 /8 in. (148.6 × 227.6 × 5.4

cm)

Classification: PHOTO Object number: M.2008.14

Primary Maker: Alec

Soth

Nationality: American