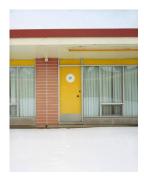

**Dimensions:** image: 58 1/2 × 89 1/2 in. (148.6 × 227.3 cm) 58 1/2 × 89 5/8 × 2 1 /8 in. (148.6 × 227.6 × 5.4

cm)

Classification: PHOTO Object number: M.2008.14

Primary Maker: Alec

Soth

Nationality: American

Cadillac Motel **Date:** 2005

Credit Line: Museum

purchase, Wachenheim Art

Fund

Medium: chromogenic print Dimensions: 40 x 32 in. (101.6 x 81.3 cm)

Classification: PHOTO
Object number: M.2009.5