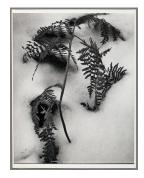

#### Primary Maker: Brett Weston Nationality: American Snow Plants Date: n.d. Credit Line: Gift of the Christian Keesee Collection Medium: photograph **Dimensions:** $14 \times 11$ in. $(35.6 \times 27.9 \text{ cm})$ Classification: PHOTO Object number: M.

2018.18.23