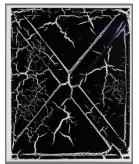

Primary Maker: Brett Weston Nationality: American Paint Date: n.d. Credit Line: Gift of the Christian Keesee Collection Medium: photograph Dimensions: 8 × 10 in. (20.3 × 25.4 cm) Classification: PHOTO