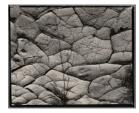

## Primary Maker: Brett Weston

Nationality: American Mud Crack Date: 1954 Credit Line: Gift of the Christian Keesee Collection **Medium:** photograph **Dimensions:** 8 × 10 in.  $(20.3 \times 25.4 \text{ cm})$ Classification: PHOTO Object number: M. 2018.18.3