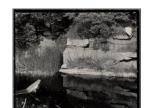

## **Primary Maker: Brett** Weston

Nationality: American Rock and Plants, Reflection Date: n.d. Credit Line: Gift of the Christian Keesee Collection **Medium:** photograph **Dimensions:** 8 × 10 in.  $(20.3 \times 25.4 \text{ cm})$ Classification: PHOTO Object number: M. 2018.18.10