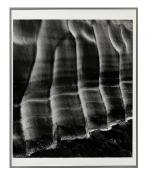

#### **Primary Maker: Brett** Weston Nationality: American Ice and Rock Date: n.d. Credit Line: Gift of the Christian Keesee Collection Medium: photograph

**Dimensions:**  $8 \times 10$  in.

Classification: PHOTO

 $(20.3 \times 25.4 \text{ cm})$ 

Object number: M.

2018.18.6