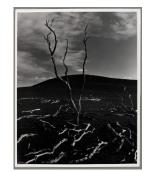

## **Primary Maker: Brett** Weston

Nationality: American Lava, Hawaii Date: ca. 1985 Credit Line: Gift of the Christian Keesee Collection **Medium:** photograph **Dimensions:**  $14 \times 11$  in.  $(35.6 \times 27.9 \text{ cm})$ Classification: PHOTO Object number: M. 2018.18.19

### Primary Maker: Brett Weston Nationality: American

Object number: M.

2018.18.12

Nationality: American Lava, Hawaii Date: n.d. Credit Line: Gift of the Christian Keesee Collection Medium: photograph Dimensions: 16 × 20 in. (40.6 × 50.8 cm) Classification: PHOTO Object number: M. 2018.18.25