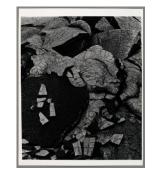

## **Primary Maker: Brett** Weston

Nationality: American Lava, Hawaii Date: ca. 1985 Credit Line: Gift of the Christian Keesee Collection **Medium:** photograph **Dimensions:**  $14 \times 11$  in.  $(35.6 \times 27.9 \text{ cm})$ Classification: PHOTO Object number: M. 2018.18.19