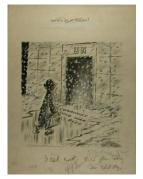

## Primary Maker: Rube Goldberg

Nationality: American Don't Slip, Adlai! Date: no date Credit Line: Gift of George W. George, Class of 1941 Medium: ink and white gouache on paper Dimensions: Overall: 18 9 /16 x 14 3/16 in. (47.2 x 36 cm)

Classification: DRAWING Object number: 91.43.29