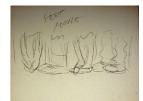

Primary Maker: Rube Goldberg Nationality: American Feet Movie Date: no date Credit Line: Gift of George W. George Medium: pencil on paper Dimensions: Overall: 8 15 /16 x 11 7/16 in. (22.7 x 29 cm) Classification: DRAWING Object number: 82.26.36