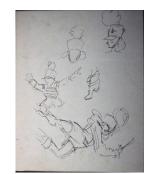

#### Primary Maker: Rube Goldberg

Nationality: American Preparatory sketch for a cartoon Date: no date Credit Line: Gift of George W. George Medium: pen on paper Dimensions: Overall: 11 7 /16 x 8 7/8 in. (29 x 22.6 cm) Classification: DRAWING Object number: 82.26.47