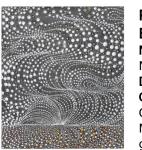

**Primary Maker:** Barbara Takenaga Nationality: American Nebraska Painting (rising) Date: 2011 Credit Line: Williams College Museum of Art, Museum purchase with gifts of funds provided by friends in honor of Judith M. Raab, and Kathryn Hurd Fund Medium: acrylic on linen Dimensions: 42 x 36 in. (106.7 x 91.4 cm) **Classification:** PAINTING Object number: M.2011.18