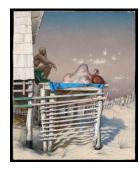

## **Basic Report**

Primary Maker: Paul Cadmus Nationality: American Point O'View Date: 1945 Credit Line: Gift of Cole Porter Medium: egg tempera on panel

Dimensions: image: 18 1/2 x 15 3/16 in. (47 x 38.5 cm) Overall: 19 3/16 x 15 11/16 in. (48.7 x 39.8 cm) frame: 27 3/16 x 23 5/8 in. (69 x 60 cm) Classification: PAINTING Object number: 47.1.1