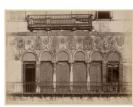

## **Primary Maker: Carlo** Nava

Nationality: Italian Vestibolo S. Marco **Date:** 1860's

Credit Line: Gift of Mr. and

Mrs. Bates Lowry Medium: albumen print Dimensions: sheet: 10 7/16 x 7 7/8 in. (26.5 x 20 cm) image: 9 7/16 x 7 3/16 in.

(23.9 x 18.3 cm) Classification: PHOTO Object number: 78.51.44