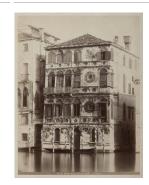

# **Primary Maker: Carlo**

Nava

Nationality: Italian Palazzo Dario **Date:** 1860's

Credit Line: Gift of Mr. and

Mrs. Bates Lowry Medium: albumen print **Dimensions:** sheet: 17 7/8 x 12 5/8 in. (45.4 x 32.1 cm) image: 13 7/8 x 10 9 /16 in. (35.3 x 26.9 cm) Classification: PHOTO Object number: 78.5.11