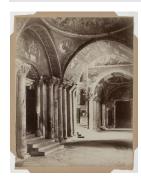

## **Primary Maker: Carlo** Nava

Nationality: Italian Vestibolo S. Marco **Date:** 1860's

Credit Line: Gift of Mr. and

Mrs. Bates Lowry Medium: albumen print Dimensions: sheet: 10 7/16 x 7 7/8 in. (26.5 x 20 cm) image: 9 7/16 x 7 3/16 in.

(23.9 x 18.3 cm) Classification: PHOTO Object number: 78.51.44