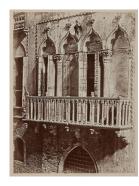

## **Primary Maker: Carlo** Nava

Nationality: Italian Poggiuolo di un palazzo

**Date:** 1860's

Credit Line: Gift of Mr. and

Mrs. Bates Lowry Medium: albumen print **Dimensions:** sheet: 9 x 11 in. (22.9 x 27.9 cm) image: 7 1/4 x 9 7/16 in. (18.4 x

23.9 cm)

**Classification: PHOTO** Object number: 78.51.49