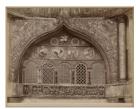

# Primary Maker: Carlo

Naya

Nationality: Italian Sovraporta in fondamenta

Pesaro

**Date:** 1860's

Credit Line: Gift of Mr. and

Mrs. Bates Lowry

**Medium:** albumen print **Dimensions:** sheet: 9 x 11 in. (22.9 x 27.9 cm) image: 7 3/16 x 9 5/16 in. (18.2 x

23.6 cm)

Classification: PHOTO Object number: 78.51.51