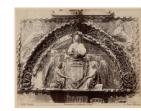

# Primary Maker: Carlo

Naya

Nationality: Italian Sovraporta in fondamenta

Pesaro

**Date:** 1860's

Credit Line: Gift of Mr. and

Mrs. Bates Lowry

**Medium:** albumen print **Dimensions:** sheet: 9 x 11 in. (22.9 x 27.9 cm) image: 7 3/16 x 9 5/16 in. (18.2 x

23.6 cm)

Classification: PHOTO Object number: 78.51.51