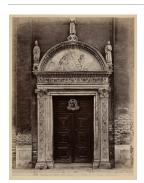

## Primary Maker: Carlo Nava

**Nationality:** Italian Venezia-- Porta di fianco della Chiesa dei Frari

**Date:** 1860's

Credit Line: Gift of Mr. and

Mrs. Bates Lowry

Medium: albumen print

Dimensions: sheet: 11 1/4

x 9 5/16 in. (28.6 x 23.6

cm) image: 9 5/16 x 7 3/16

in. (23.6 x 18.3 cm)

Classification: PHOTO

Object number: 78.51.52