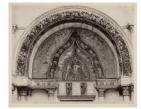

## Primary Maker: Carlo Nava

Nationality: Italian Basilica di S. Marco

Date: 1860's

Credit Line: Gift of Mr. and

Mrs. Bates Lowry

Medium: albumen print

Dimensions: sheet: 9 3/16
x 11 3/16 in. (23.3 x 28.4
cm) image: 7 1/16 x 9 1/4

in. (18 x 23.5 cm)

Classification: PHOTO

Object number: 78.51.46