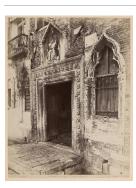

# Primary Maker: Carlo

Naya

Nationality: Italian Venetian Church Portal

**Date:** 1860's

Credit Line: Gift of Mr. and

Mrs. Bates Lowry

**Medium:** albumen print **Dimensions:** sheet: 10 7/8 x 9 1/4 in. (27.7 x 23.5 cm)

image: 9 3/8 x 7 5/8 in. (23.8 x 19.3 cm)

Classification: PHOTO Object number: 78.51.47