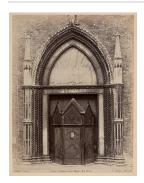

# Primary Maker: Carlo

Naya

Nationality: Italian Venetian Church Portal

**Date:** 1860's

Credit Line: Gift of Mr. and

Mrs. Bates Lowry

**Medium:** albumen print **Dimensions:** sheet: 10 7/8 x 9 1/4 in. (27.7 x 23.5 cm)

image: 9 3/8 x 7 5/8 in. (23.8 x 19.3 cm)

Classification: PHOTO Object number: 78.51.47