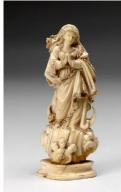

**Primary Maker:** Anonymous (Italian?)

The Virgin Immaculate Date: 18th century Credit Line: Gift of Miss Lois Clarke Medium: ivory **Dimensions:** Overall: 4 1/4 in. (10.8 cm) Classification: DEC ARTS Object number: 69.2