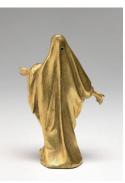

/16 in. (14.4 cm) **Classification:** DEC ARTS Object number: 93.1.84

**Primary Maker:** Anonymous (French?) Nationality: French Madonna Date: 18th century Credit Line: Gift of John Davis Hatch V, in memory of Baroness Halkett Medium: gilt bronze Dimensions: Overall: 5 13 /16 x 3 7/8 x 1 7/8 in. (14.8 x 9.8 x 4.8 cm) Classification: SCULPTURE Object number: 79.19.2

Primary Maker: Anonymous (French?) Nationality: French St. John the Evangelist Date: 18th century Credit Line: Gift of John Davis Hatch V, in memory of Baroness Halkett Medium: gilt bronze **Dimensions:** Overall: 5 9 /16 x 3 15/16 x 1 15/16 in. (14.2 x 10 x 5 cm) Classification: SCULPTURE Object number: 79.19.1