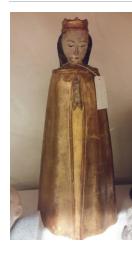

**Primary Maker:** Anonymous (French?) Nationality: French Stylized Gold-robed Madonna Date: 16th century Credit Line: On extended loan from Mary Rogers Savage Medium: carved wood Dimensions: Overall: 20 11 /16 x 9 7/16 x 6 1/8 in. (52.5 x 24 x 15.5 cm) Classification: SCULPTURE Object number: EL.70.1.7