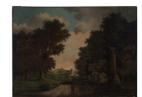

**Primary Maker:** Anonymous (French?) Nationality: French Landscape Date: 19th century? Credit Line: Found in the collection and catalogued, 1994 Medium: oil on canvas Dimensions: Overall: 30 15 /16 x 41 15/16 in. (78.6 x 106.5 cm) Classification: PAINTING Object number: 94.1.1