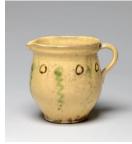

**Primary Maker:** Anonymous (French?) Nationality: French Pitcher with design Date: no date Credit Line: Found in the collection and catalogued, 1993 Medium: ceramic Dimensions: Base: 3 1/16 in. (7.8 cm) Overall: 5 11

/16 in. (14.4 cm) **Classification:** DEC ARTS Object number: 93.1.84

**Primary Maker:** Anonymous (French?) Nationality: French Madonna Date: 18th century Credit Line: Gift of John Davis Hatch V, in memory of Baroness Halkett Medium: gilt bronze Dimensions: Overall: 5 13 /16 x 3 7/8 x 1 7/8 in. (14.8 x 9.8 x 4.8 cm) Classification: SCULPTURE Object number: 79.19.2