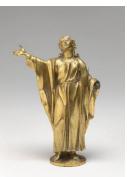

Primary Maker: Anonymous (French?) Nationality: French St. John the Evangelist Date: 18th century Credit Line: Gift of John Davis Hatch V, in memory of Baroness Halkett Medium: gilt bronze **Dimensions:** Overall: 5 9 /16 x 3 15/16 x 1 15/16 in. (14.2 x 10 x 5 cm) Classification: SCULPTURE Object number: 79.19.1