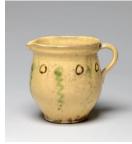

**Primary Maker:** Anonymous (French?) Nationality: French Pitcher with design Date: no date Credit Line: Found in the collection and catalogued, 1993 Medium: ceramic Dimensions: Base: 3 1/16 in. (7.8 cm) Overall: 5 11 /16 in. (14.4 cm)