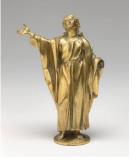

**Primary Maker:** Anonymous (French?) Nationality: French St. John the Evangelist Date: 18th century Credit Line: Gift of John Davis Hatch V, in memory of Baroness Halkett Medium: gilt bronze **Dimensions:** Overall: 5 9 /16 x 3 15/16 x 1 15/16 in. (14.2 x 10 x 5 cm) Classification: SCULPTURE Object number: 79.19.1