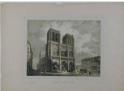

Primary Maker: Anonymous (French?) Nationality: French Église Notre-Dame Date: no date Credit Line: Found in the collection and catalogued, 1992 Medium: lithograph on paper Dimensions: sheet: 16 9/16 x 22 7/16 in. (42 x 57 cm) image: 9 13/16 x 13 1/16 in. (25 x 33.1 cm) Classification: PRINTS **Object number:** 92.5.135