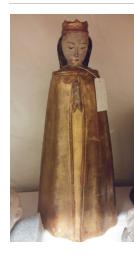

**Primary Maker:** Anonymous (French?) Nationality: French Stylized Gold-robed Madonna Date: 16th century Credit Line: On extended loan from Mary Rogers Savage Medium: carved wood Dimensions: Overall: 20 11 /16 x 9 7/16 x 6 1/8 in. (52.5 x 24 x 15.5 cm) Classification: SCULPTURE Object number: EL.70.1.7