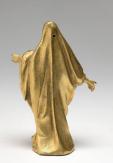

## **Primary Maker:** Anonymous (Italian?)

The Virgin Immaculate Date: 18th century Credit Line: Gift of Miss Lois Clarke Medium: ivory **Dimensions:** Overall: 4 1/4 in. (10.8 cm) Classification: DEC ARTS Object number: 69.2