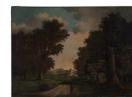

Primary Maker: Anonymous (French?) Nationality: French Landscape Date: 19th century? Credit Line: Found in the collection and catalogued, 1994 Medium: oil on canvas

Dimensions: Overall: 30 15 /16 x 41 15/16 in. (78.6 x 106.5 cm) Classification: PAINTING Object number: 94.1.1