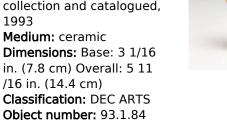

**Primary Maker:** Anonymous (French?) Nationality: French Stylized Gold-robed Madonna Date: 16th century Credit Line: On extended loan from Mary Rogers Savage Medium: carved wood Dimensions: Overall: 20 11 /16 x 9 7/16 x 6 1/8 in. (52.5 x 24 x 15.5 cm) Classification: SCULPTURE Object number: EL.70.1.7