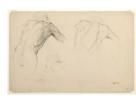

116.8 x 5.4 cm)

**Classification: DRAWING** Object number: M.2012.22

Primary Maker: Hyman **Bloom** 

**Nationality:** American Studies of a Male Torso

**Date:** 1930

Credit Line: Gift of George

S. Abrams

Medium: charcoal on paper Dimensions: Overall: 12 1 /2 x 19 in. (31.8 x 48.3 cm) frame: 16 15/16 x 23 1/8 in. (43.1 x 58.7 cm)