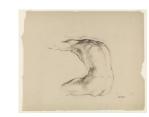

**Classification:** DRAWING Object number: 77.62.2

**Primary Maker: Hyman** 

Bloom

Nationality: American Study of a Male Torso

**Date:** 1930

Credit Line: Gift of George

S. Abrams

Medium: charcoal on paper **Dimensions:** Overall: 12 3 /8 x 14 3/4 in. (31.4 x 37.5 cm) frame: 17 3/16 x 23 1 /4 in. (43.7 x 59 cm) Classification: DRAWING Object number: 77.62.1