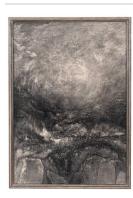

## **Basic Report**

Primary Maker: Hyman **Bloom** 

**Nationality:** American

The Cure **Date:** 1968

Credit Line: Gift of Dr. and Mrs. Abraham Pollen

Medium: charcoal on paper **Dimensions:** frame: 65 x 46 x 2 1/8 in. (165.1 x