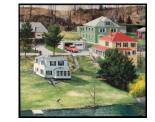

## Primary Maker: Scott Prior

Nationality: American The House Where I Was Born Date: 1979 Credit Line: Gift of Susan W. and Stephen D. Paine, Class of 1954 Medium: oil on board Dimensions: Overall: 19 13 /16 x 21 7/8 in. (50.3 x 55.5 cm) frame: 21 15/16 x 23 7/8 in. (55.7 x 60.6 cm) Classification: PAINTING Object number: 81.45.27