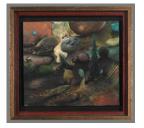

## Primary Maker: Scott Prior

Nationality: American Untitled (Landscape) Date: no date Credit Line: Gift of Susan W. and Stephen D. Paine, Class of 1954 Medium: oil on board Dimensions: Overall: 5 3/8 x 6 1/16 in. (13.7 x 15.4 cm) frame: 7 1/16 x 7 11 /16 in. (18 x 19.5 cm) Classification: PAINTING Object number: 81.45.29