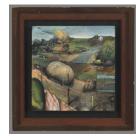

## Primary Maker: Scott Prior

Nationality: American Lump in Landscape, Atlanta, Georgia Date: 1977 Credit Line: Gift of Susan W. and Stephen D. Paine, Class of 1954 Medium: oil on board Dimensions: Overall: 6 1/8  $\times$  6 1/16  $\times$  1 13/16 in. (15.5  $\times$  15.4  $\times$  4.6 cm) frame: 8 7 /8  $\times$  8 3/4 in. (22.5  $\times$  22.3 cm) Classification: PAINTING Object number: 81.45.28