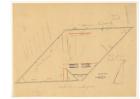

Primary Maker: Frederick Lane Sandback Nationality: American Untitled (conceptual sketch) Date: 1989

Credit Line: Gift of Hiram C. Butler, MA'79 in honor of George W. Ahl, III '82, for his tenure as chair of the Visiting Committee Medium: crayon over print on yellow trace paper Dimensions: sheet: 9 1/4 x 12 1/8 in. (23.5 x 30.8 cm) mat: 16 1/4 x 20 1/4 in. (41.3 x 51.4 cm) Classification: DRAWING Object number: M.2010.4.C

**Primary Maker:** Frederick Lane Sandback Nationality: American Untitled (conceptual sketch) Date: 1989 Credit Line: Gift of Hiram C. Butler, MA'79 in honor of George W. Ahl, III '82, for his tenure as chair of the Visiting Committee Medium: pencil over print on yellow trace paper **Dimensions:** sheet: 9 1/4 x 12 in. (23.5 x 30.5 cm) mat: 16 1/4 x 20 1/4 in. (41.3 x 51.4 cm) **Classification:** DRAWING Object number: M.2010.4.D