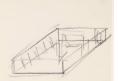

## Primary Maker: Frederick Lane Sandback Nationality: American Untitled (conceptual sketch)

Date: 1989 Credit Line: Gift of Hiram C. Butler, MA'79 in honor of George W. Ahl, III '82, for his tenure as chair of the Visiting Committee Medium: conte crayon on paper Dimensions: sheet: 8 5/8 x 11 3/8 in. (21.9 x 28.9 cm) mat: 16 1/4 x 20 1/4 in. (41.3 x 51.4 cm) Classification: DRAWING Object number: M.2010.4.B