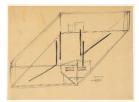

## Primary Maker: Frederick Lane Sandback Nationality: American Untitled (conceptual sketch)

Date: 1989 Credit Line: Gift of Hiram C. Butler, MA'79 in honor of George W. Ahl, III '82, for his tenure as chair of the Visiting Committee Medium: conte crayon on paper Dimensions: sheet: 8 5/8 x 11 3/8 in. (21.9 x 28.9 cm) mat: 16 1/4 x 20 1/4 in. (41.3 x 51.4 cm) Classification: DRAWING Object number: M.2010.4.B

**Primary Maker:** Frederick Lane Sandback Nationality: American Untitled (conceptual sketch) Date: 1989 Credit Line: Gift of Hiram C. Butler, MA'79 in honor of George W. Ahl, III '82, for his tenure as chair of the Visiting Committee Medium: pencil and crayon on paper Dimensions: sheet: 11 3/8 x 8 5/8 in. (28.9 x 21.9 cm) mat: 20 1/4 x 16 1/4 in. (51.4 x 41.3 cm) **Classification: DRAWING** Object number: M.2010.4.E