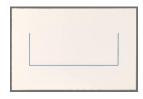

## **Basic Report**

**Primary Maker:** Frederick Lane Sandback Nationality: American Untitled Date: 1976 Credit Line: Museum purchase, Charles Webb Fund Medium: color etching and aquatint on paper Dimensions: sheet: 21 7/16 x 35 7/16 in. (54.4 x 90 cm) plate: 12 x 27 7/16 in. (30.5 x 69.7 cm) Classification: PRINTS Object number: 77.54