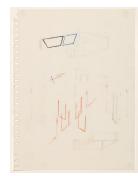

**Primary Maker:** Frederick Lane Sandback Nationality: American Untitled (conceptual sketch) Date: 1989 Credit Line: Gift of Hiram C. Butler, MA'79 in honor of George W. Ahl, III '82, for his tenure as chair of the Visiting Committee Medium: pencil and crayon on paper Dimensions: sheet: 11 3/8 x 8 5/8 in. (28.9 x 21.9 cm) mat: 20 1/4 x 16 1/4 in. (51.4 x 41.3 cm) **Classification: DRAWING** Object number: M.2010.4.E