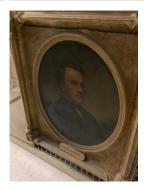

cm)

**Classification: PAINTING** Object number: WP.13

**Primary Maker: James Henry Wright Nationality:** American Portrait of Henry Lyman Sabin (d.1884), Class of 1821, Williams College Trustee 1838-1884 **Date:** 1870

Credit Line: Anonymous gift Medium: oil on canvas Dimensions: image: 26 3 /16 x 21 9/16 in. (66.5 x 54.7 cm) frame: 36 7/16 x 31 1/2 in. (92.5 x 80 cm) **Classification:** PAINTING Object number: WP.50