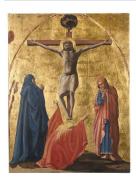

## **Basic Report**

Primary Maker: Kathleen Gilje

**Nationality:** American Crucifixion, [Restored]

**Date:** 1994

**Credit Line:** Gift of Susan W. and Stephen D. Paine,

Class of 1954

**Medium:** powdered | pigment | gouache | oil glaze | and | gold leaf |

**Wood Panel** 

Dimensions: Overall: 32 1 /2 x 25 in. (82.6 x 63.5 cm) Classification: PAINTING Object number: 97.10.2

Primary Maker: Kathleen Gilje

**Nationality:** American Marriage of Arnolfini,

[Restored] **Date:** 1994