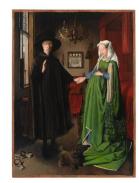

**Wood Panel** 

Dimensions: Overall: 32 1 /2 x 25 in. (82.6 x 63.5 cm) Classification: PAINTING Object number: 97.10.2

Primary Maker: Kathleen Gilje

**Nationality:** American Marriage of Arnolfini,

[Restored] **Date:** 1994

**Credit Line:** Gift of Susan W. and Stephen D. Paine,

Class of 1954

**Medium:** oil on oak panel **Dimensions:** 33 1/4 x 24 3 /8 x 1 1/8 in. (84.5 x 61.9 x

2.9 cm)

Classification: PAINTING Object number: 97.10.1