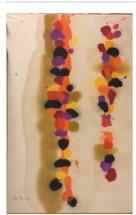

Primary Maker: Sybil

Meyersburg

Nationality: Canadian

untitled

Date: 20th century Credit Line: Gift of the Estate of Sybil Meyersburg and Robert B. Meyersburg, Class of 1937 (Trustee) Medium: acrylic on canvas

**Dimensions:** Overall: 46 x 47 in. (116.8 x 119.4 cm) frame: 46 3/4 x 47 5/8 x 1 5

/8 in. (118.7 x 121 x 4.1

cm)

Classification: WCMA Reserve Collection Object number: RC.68.2