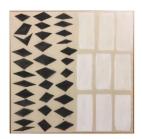

## **Basic Report**

Primary Maker: Sybil Meyersburg

Nationality: Canadian Vermont Forever

Date: 20th century
Credit Line: Gift of the
Estate of Sybil Meyersburg

and Robert B. Meyersburg, Class of 1937 (Trustee)

**Medium:** acrylic on canvas **Dimensions:** Overall: 58 x 34 1/4 in. (147.3 x 87 cm)

frame: 58 5/8 x 1 5/8 in. (148.9 x 4.1 cm) Overall1:

35 in. (88.9 cm)

Classification: WCMA

Reserve Collection

Object number: RC.68.1