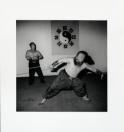

## Primary Maker: Liu Zheng

Nationality: Chinese Two Men Practicing Qigong, Tianqiao, Beijing, (from "The Chinese") Date: negative 2000,

printed 2006

**Credit Line:** Museum purchase, Wachenheim

Family Fund

**Medium:** gelatin silver print **Dimensions:** Overall: 14 9 /16 x 14 9/16 in. (37 x 37 cm) sheet: 24 x 20 in. (61

x 50.8 cm)

Classification: PHOTO Object number: M.

2006.5.85