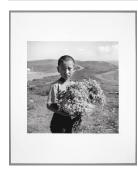

# **Basic Report**

Primary Maker: Liu Zheng

Nationality: Chinese A Flower Boy at the Roadside, Daqing Mountain, Inner-Mongolia, (from "The Chinese") Date: negative 1998,

printed 2006

**Credit Line:** Museum purchase, Wachenheim

Family Fund

Medium: gelatin silver print Dimensions: sheet:  $24 \times 20$  in.  $(61 \times 50.8 \text{ cm})$  image:  $14 \frac{5}{8} \times 14 \frac{5}{8}$  in.  $(37.1 \times 10^{-2})$ 

37.1 cm)

Classification: PHOTO Object number: M.