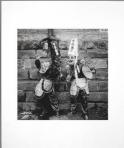

#### Primary Maker: Liu Zheng

Nationality: Chinese Mass Grave, Datong, Shanxi Province (from "The Chinese")

Date: negative 2002,

printed 2006

**Credit Line:** Museum purchase, Wachenheim

Family Fund

Medium: gelatin silver print Dimensions: image: 18 1/2 x 14 9/16 in. (47 x 37 cm) sheet: 24 x 20 in. (61 x

50.8 cm)

Classification: PHOTO Object number: M.

2006.5.119

Primary Maker: Liu

Zheng

Nationality: Chinese Two Legendary Ghosts, Fengdu, Sichuan Province, (from "The Chinese") Date: negative 1999,

printed 2006