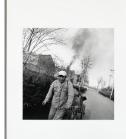

# **Basic Report**

Primary Maker: Liu Zheng

Nationality: Chinese A Flower Boy at the Roadside, Daqing Mountain, Inner-Mongolia, (from "The Chinese") Date: negative 1998,

printed 2006

**Credit Line:** Museum purchase, Wachenheim

Family Fund

Medium: gelatin silver print Dimensions: sheet:  $24 \times 20$  in.  $(61 \times 50.8 \text{ cm})$  image:  $14 \frac{5}{8} \times 14 \frac{5}{8}$  in.  $(37.1 \times 10^{-2})$ 

37.1 cm)

Classification: PHOTO Object number: M.

2006.5.32

Primary Maker: Liu Zheng

Nationality: Chinese A Man Disguised a a Woman, Huaiyang, Henan Province, (from "The

Chinese")

Date: negative 2000,

printed 2006

**Credit Line:** Museum purchase, Wachenheim