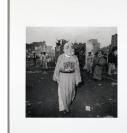

Family Fund

Medium: gelatin silver print Dimensions: image: 14 9 /16 x 14 9/16 in. (37 x 37 cm) sheet: 24 x 20 in. (61

x 50.8 cm)

Classification: PHOTO Object number: M.

2006.5.59

Primary Maker: Liu

Zheng

Nationality: Chinese A Man Disguised as a Ghost, Fengdu, Sichuan Province, (from "The

Chinese")

Date: negative 1999,

printed 2006

**Credit Line:** Museum purchase, Wachenheim

Family Fund

Medium: gelatin silver print Dimensions: Overall: 14 9 /16 x 14 9/16 in. (37 x 37 cm) sheet: 24 x 20 in. (61

x 50.8 cm)

Classification: PHOTO Object number: M.

2006.5.74