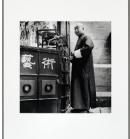

## Primary Maker: Liu Zheng

Nationality: Chinese Man Operating a Folk Art Slide Show, Beijing (from "The Chinese")

Date: negative 1996,

printed 2006

**Credit Line:** Museum purchase, Wachenheim

Family Fund

**Medium:** gelatin silver print **Dimensions:** Overall: 14 9 /16 x 14 9/16 in. (37 x 37 cm) sheet: 24 x 20 in. (61

x 50.8 cm)

Classification: PHOTO Object number: M.

2006.5.111