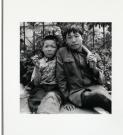

# Primary Maker: Liu Zheng

Nationality: Chinese Two Homeless Boys, Beijing (from "The Chinese")

**Date:** negative 1998,

printed 2006

**Credit Line:** Museum purchase, Wachenheim

Family Fund

Medium: gelatin silver print Dimensions: Overall: 14 9 /16 x 14 9/16 in. (37 x 37 cm) sheet: 24 x 20 in. (61

x 50.8 cm)

Classification: PHOTO Object number: M.

2006.5.118