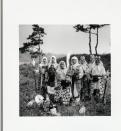

#### Primary Maker: Liu Zheng

Nationality: Chinese A Preforming Troupe, Nan Feng, Jiangxi Province (from "The Chinese") Date: negative 2000, printed 2006

Credit Line: Museum purchase. Wachenheim

Family Fund

Medium: gelatin silver print Dimensions: Overall: 14 9 /16 x 14 9/16 in. (37 x 37 cm) sheet: 24 x 20 in. (61

x 50.8 cm)

Classification: PHOTO Object number: M.

2006.5.106