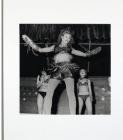

2006.5.32

Primary Maker: Liu Zheng

Nationality: Chinese A Man Disguised a a Woman, Huaiyang, Henan Province, (from "The

Chinese")

Date: negative 2000,

printed 2006

**Credit Line:** Museum purchase, Wachenheim

Family Fund

Medium: gelatin silver print Dimensions: image: 14 9 /16 x 14 9/16 in. (37 x 37 cm) sheet: 24 x 20 in. (61

x 50.8 cm)

Classification: PHOTO Object number: M.

2006.5.59

Primary Maker: Liu

Zheng

Nationality: Chinese A Man Disguised as a Ghost, Fengdu, Sichuan Province, (from "The