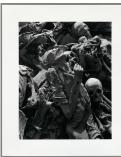

# **Basic Report**

Primary Maker: Liu Zheng

Nationality: Chinese A Flower Boy at the Roadside, Daqing Mountain, Inner-Mongolia, (from "The Chinese") Date: negative 1998,

printed 2006

**Credit Line:** Museum purchase, Wachenheim

Family Fund

Medium: gelatin silver print Dimensions: sheet:  $24 \times 20$  in.  $(61 \times 50.8 \text{ cm})$  image:  $14 \frac{5}{8} \times 14 \frac{5}{8}$  in.  $(37.1 \times 10^{-2})$ 

37.1 cm)

Classification: PHOTO Object number: M.