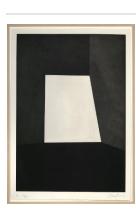

Primary Maker: James Turrell Nationality: American D2 (from First Light, Series

D) Date: 1989-1990 Credit Line: Museum purchase, Kathryn Hurd Fund Medium: etching and aquatint on paper Dimensions: sheet: 42 7/16 x 29 13/16 in. (107.8 x 75.7 cm) Classification: PRINTS Object number: 91.24.B