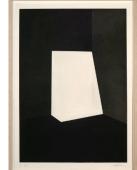

## Primary Maker: James Turrell Nationality: American D1 (from First Light, Series D) Date: 1989-1990 Credit Line: Museum purchase, Kathryn Hurd Fund Medium: etching and

Medium: etching and aquatint on paper Dimensions: sheet: 42 7/16 x 29 13/16 in. (107.8 x 75.7 cm) Classification: PRINTS Object number: 91.24.A