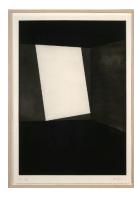

## Primary Maker: James Turrell

Nationality: American D4 (from First Light, Series D)

Date: 1989-1990 Credit Line: Museum purchase, Kathryn Hurd Fund Medium: etching and aquatint on paper Dimensions: sheet: 42 7/16 x 29 13/16 in. (107.8 x 75.7 cm) Classification: PRINTS Object number: 91.24.D