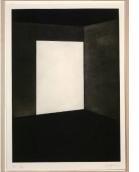

## Primary Maker: James Turrell

Nationality: American D3 (from First Light, Series D)

Date: 1989-1990 Credit Line: Museum purchase, Kathryn Hurd Fund

Medium: etching and aquatint on paper Dimensions: sheet: 42 7/16

x 29 13/16 in. (107.8 x 75.7 cm) Classification: PRINTS Object number: 91.24.C