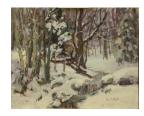

## Basic Report

Primary Maker: Thomas R. Curtin Nationality: American Winter Landscape with Birches Date: no date Credit Line: Gift of Judy and John Curtin Medium: oil on canvas board Dimensions: Overall: 15 15 /16 x 19 15/16 in. (40.5 x 50.7 cm) Classification: PAINTING Object number: 87.11.2