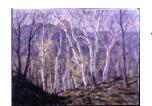

Primary Maker: Thomas R. Curtin Nationality: American Birches Date: 1930-40's ? Credit Line: Gift of Judy and John Curtin Medium: oil on canvas Dimensions: Overall: 24 x 32 1/16 in. (61 x 81.5 cm) Classification: PAINTING Object number: 87.11.3