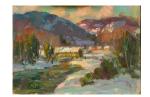

Primary Maker: Thomas R. Curtin Nationality: American Landscape with Covered Bridge Date: no date Credit Line: Gift of Judy and John Curtin Medium: oil on canvas board Dimensions: Overall: 10 1 /16 x 14 in. (25.5 x 35.5 cm) Classification: PAINTING Object number: 87.11.1