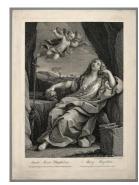

**Dimensions:** sheet: 16 3/4 x 12 3/4 in. (42.5 x 32.4

cm) plate: 16 5/16 x 12 5 /16 in. (41.4 x 31.2 cm) Classification: PRINTS Object number: 37.2.87

Primary Maker: Sir Robert Strange Nationality: British Mary Magdalen Date: 1773

Credit Line: Bequest of John H. Maghee Medium: engraving on

paper

Dimensions: sheet: 22 5/16 x 16 3/8 in. (56.6 x 41.6 cm) plate: 19 13/16 x 14 in. (50.4 x 35.6 cm) Classification: PRINTS Object number: 37.2.154