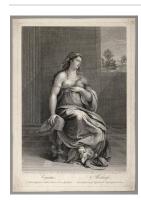

## **Basic Report**

Primary Maker: Sir Robert Strange Nationality: British

Comitas

**Date:** 1761-1765 **Credit Line:** Bequest of John H. Maghee

Medium: engraving

**Dimensions:** sheet: 21 x 14 7/8 in. (53.3 x 37.8 cm) plate: 19 3/4 x 13 11/16 in.

(50.1 x 34.7 cm) Classification: PRINTS Object number: 37.2.88

Primary Maker: Sir Robert Strange Nationality: British

Virgin and Sleeping Child

Date: no date

Credit Line: Bequest of

John H. Maghee **Medium:** engraving