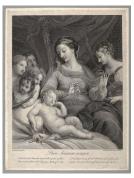

(50.1 x 34.7 cm) Classification: PRINTS Object number: 37.2.88

Primary Maker: Sir Robert Strange Nationality: British

Virgin and Sleeping Child

Date: no date

Credit Line: Bequest of

John H. Maghee **Medium:** engraving

**Dimensions:** sheet: 16 3/4 x 12 3/4 in. (42.5 x 32.4

cm) plate: 16 5/16 x 12 5 /16 in. (41.4 x 31.2 cm) Classification: PRINTS Object number: 37.2.87

Primary Maker: Sir Robert Strange Nationality: British Mary Magdalen Date: 1773