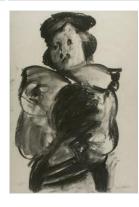

#### Primary Maker: Dennis Creffield

Nationality: British

Untitled (Mother and Child)

**Date:** 1985

Credit Line: Gift of Mrs.

James C. Penney

Medium: charcoal on paper Dimensions: sheet: 30 1/16 x 23 7/16 in. (76.3 x 59.5

cm)

Classification: DRAWING Object number: 88.15.4

Primary Maker: Dennis Creffield

Nationality: British

St. Albans: Interior Looking West from the Lady Chapel

**Date:** 1987

Credit Line: Gift of Mrs.

James C. Penney