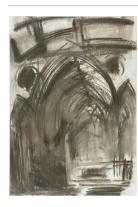

cm)

Classification: DRAWING Object number: 88.15.4

Primary Maker: Dennis Creffield

Nationality: British

St. Albans: Interior Looking West from the Lady Chapel

**Date:** 1987

Credit Line: Gift of Mrs.

James C. Penney

Medium: charcoal on paper Dimensions: sheet: 33 1/16 x 23 7/16 in. (83.9 x 59.5

cm)

Classification: DRAWING Object number: 88.15.5

Primary Maker: Dennis

Creffield

**Nationality:** British Nijinsky as Petruska