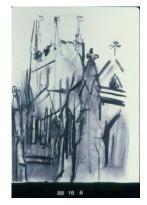

cm)

Classification: DRAWING Object number: 88.15.4

Primary Maker: Dennis Creffield

Nationality: British

St. Albans: Interior Looking West from the Lady Chapel

**Date:** 1987

Credit Line: Gift of Mrs.

James C. Penney

Medium: charcoal on paper Dimensions: sheet: 33 1/16 x 23 7/16 in. (83.9 x 59.5

cm)

Classification: DRAWING Object number: 88.15.5

Primary Maker: Dennis

Creffield

**Nationality:** British Nijinsky as Petruska