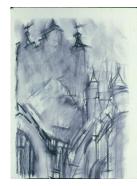

# **Basic Report**

Primary Maker: Dennis Creffield

Nationality: British

Gloucester Cathedral from the Northeast

**Date:** 1987

Credit Line: Gift of Mrs.

James C. Penney

Medium: charcoal on paper Dimensions: sheet: 33 1/16 x 23 7/16 in. (84 x 59.5 cm)

Classification: DRAWING Object number: 88.15.7