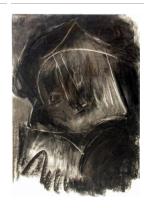

# Primary Maker: Dennis

Creffield

**Nationality:** British Nijinsky as Petruska

**Date:** 1982

Credit Line: Gift of Mrs.

James C. Penney

Medium: charcoal on paper Dimensions: sheet: 33 3/16 x 23 7/16 in. (84.3 x 59.5

cm)

Classification: DRAWING Object number: 88.15.1

## Primary Maker: Dennis Creffield

**Nationality:** British Nijinsky as Petruska

**Date:** 1982

**Credit Line:** Gift of Mrs.

James C. Penney

Medium: charcoal on paper Dimensions: sheet: 33 1/4 x 23 7/16 in. (84.4 x 59.5

cm)

Classification: DRAWING Object number: 88.15.2

Medium: charcoal on paper Dimensions: sheet: 33 1/16 x 23 7/16 in. (83.9 x 59.5

cm)

Classification: DRAWING Object number: 88.15.5

Primary Maker: Dennis

Creffield

**Nationality:** British Nijinsky as Petruska

**Date:** 1982

Credit Line: Gift of Mrs.

James C. Penney

Medium: charcoal on paper Dimensions: sheet: 33 3/16 x 23 7/16 in. (84.3 x 59.5

cm)

Classification: DRAWING Object number: 88.15.3