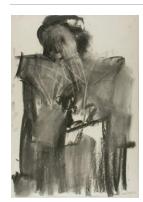

# Primary Maker: Dennis

Creffield

**Nationality:** British Nijinsky as Petruska

**Date:** 1982

Credit Line: Gift of Mrs.

James C. Penney

Medium: charcoal on paper Dimensions: sheet: 33 3/16 x 23 7/16 in. (84.3 x 59.5

cm)

Classification: DRAWING Object number: 88.15.1