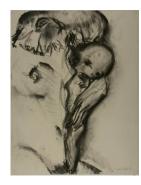

#### Primary Maker: Dennis Creffield

Nationality: British

Untitled (Mother and Child)

**Date:** 1985

Credit Line: Gift of Mrs.

James C. Penney

Medium: charcoal on paper Dimensions: sheet: 30 1/16 x 23 7/16 in. (76.3 x 59.5

cm)

Classification: DRAWING Object number: 88.15.4

Primary Maker: Dennis Creffield

Nationality: British

St. Albans: Interior Looking West from the Lady Chapel

**Date:** 1987

Credit Line: Gift of Mrs.

James C. Penney