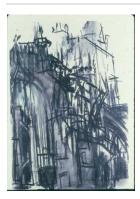

### Primary Maker: Dennis Creffield

Nationality: British Exeter Cathedral: The Transept Towers from the Southeast (The Genius of

the Sailing Ship) **Date:** 1987

Credit Line: Gift of Mrs.

James C. Penney

Medium: charcoal on paper Dimensions: sheet: 33 3/4 x 24 in. (85.8 x 61 cm) Classification: DRAWING Object number: 88.15.8