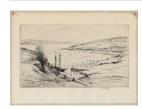

## **Basic Report**

Primary Maker: Kerr

Eby

Nationality: American

Cornwall **Date:** 1927

Credit Line: Bequest of

Jane T. Ritchie

**Medium:** etching on paper **Dimensions:** sheet: 8 1/4 x 11 7/16 in. (21 x 29 cm) plate: 5 7/16 x 9 7/16 in.

(13.8 x 23.9 cm) Classification: PRINTS Object number: 85.46.21

Primary Maker: Kerr

Eby

**Nationality:** American Untitlted, Night Scene by

water edge **Date:** no date

**Credit Line:** Gift of Daniel A. Dickinson, Class of 1949, in honor of his aunt Phyllis Eby, widow of the