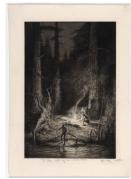

(13.8 x 23.9 cm) Classification: PRINTS Object number: 85.46.21

Primary Maker: Kerr

Eby

**Nationality:** American Untitlted, Night Scene by

water edge **Date:** no date

**Credit Line:** Gift of Daniel A. Dickinson, Class of 1949, in honor of his aunt Phyllis Eby, widow of the

artist

Medium: drypoint etching Dimensions: sheet: 17 7/8 x 12 5/8 in. (45.4 x 32.1

cm)

Classification: PRINTS Object number: M.2003.13