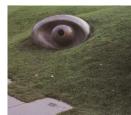

Primary Maker: Louise Bourgeois Nationality: American Eye Date: 2001 Credit Line: Commissioned on the occasion of the 75th

anniversary of the museum with funds from the Museum Fellows, friends, and museum endowments. Wachenheim Family Courtyard given by Edgar Wachenheim III, Class of 1959, and Chris Wachenheim, Class of 1994 **Medium:** bronze | electric light **Dimensions:** Overall: 47 x

75 x 60 in. (119.4 x 190.5 x 152.4 cm) Classification: SCULPTURE Object number: M. 2001.14.2.B