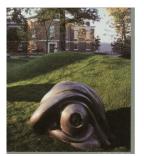

Primary Maker: Louise Bourgeois Nationality: American Eye Date: 2001 Credit Line: Commissioned on the occasion of the 75th

anniversary of the museum with funds from the Museum Fellows, friends, and museum endowments. Wachenheim Family Courtyard given by Edgar Wachenheim III, Class of 1959, and Chris Wachenheim, Class of 1994 **Medium:** bronze | electric light **Dimensions:** Overall: 47 x

75 x 60 in. (119.4 x 190.5 x 152.4 cm) Classification: SCULPTURE Object number: M. 2001.14.2.B