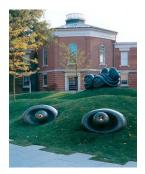

**Primary Maker: Louise** Bourgeois Nationality: American Eye Bench Date: 2001 Credit Line: Commissioned on the occasion of the 75th anniversary of the museum with funds from the Museum Fellows, friends, and museum endowments. Wachenheim Family Courtyard given by Edgar Wachenheim III, Class of 1959, and Chris Wachenheim, Class of 1994 Medium: black Zimbabwe granite Dimensions: Overall: 48 3 /4 x 53 x 45 1/4 in. (123.8 x 134.6 x 114.9 cm) Classification: SCULPTURE **Object number:** M. 2001.14.1.B

Primary Maker: Louise Bourgeois Nationality: American Eye Bench Date: 2001 Credit Line: Commissioned on the occasion of the 75th appivorsary of the muscum

anniversary of the museum with funds from the Museum Fellows, friends, and museum endowments. Wachenheim Family Courtyard given by Edgar Wachenheim III, Class of 1959. and Chris Wachenheim, Class of 1994 Medium: bronze | electric liaht **Dimensions:** Overall: 42 x 46 x 43 in. (106.7 x 116.8 x 109.2 cm) **Classification:** SCULPTURE **Object number:** M. 2001.14.4.B

**Primary Maker: Louise Bouraeois** Nationality: American Eve Bench Date: 2001 Credit Line: Commissioned on the occasion of the 75th anniversary of the museum with funds from the Museum Fellows, friends, and museum endowments. Wachenheim Family Courtyard given by Edgar Wachenheim III, Class of 1959. and Chris Wachenheim, Class of 1994 **Medium:** black Zimbabwe aranite Dimensions: Overall: 48 3 /4 x 53 x 45 1/4 in. (123.8 x 134.6 x 114.9 cm)