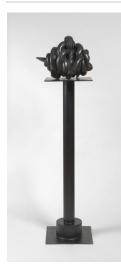

## Primary Maker: Louise Bourgeois

Nationality: American Nature Study #3 Date: 1985; cast 1987 Credit Line: Museum purchase, Kathryn Hurd Fund Medium: bronze with patina Dimensions: Overall: 11 x 18 x 13 in. (27.9 x 45.7 x 33 cm) Base: 50 x 14 x 14 in. (127 x 35.6 x 35.6 cm) Weight: 60 lb. (27.2 kg) Classification: SCULPTURE Object number: 96.1