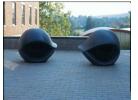

**Primary Maker: Louise** Bourgeois Nationality: American Eye Bench Date: 2001 Credit Line: Commissioned on the occasion of the 75th anniversary of the museum with funds from the Museum Fellows, friends, and museum endowments. Wachenheim Family Courtyard given by Edgar Wachenheim III, Class of 1959, and Chris Wachenheim, Class of 1994 Medium: black Zimbabwe granite Dimensions: Overall: 48 3 /4 x 53 x 45 1/4 in. (123.8 x 134.6 x 114.9 cm) Classification: SCULPTURE **Object number:** M. 2001.14.1.B

**Primary Maker: Louise Bouraeois** Nationality: American Eve Bench Date: 2001 Credit Line: Commissioned on the occasion of the 75th anniversary of the museum with funds from the Museum Fellows, friends, and museum endowments. Wachenheim Family Courtyard given by Edgar Wachenheim III, Class of 1959. and Chris Wachenheim, Class of 1994 **Medium:** black Zimbabwe aranite Dimensions: Overall: 48 3 /4 x 53 x 45 1/4 in. (123.8 x 134.6 x 114.9 cm)

**Classification:** SCULPTURE

**Object number:** M.

2001.14.1.A

Primary Maker: Louise Bourgeois Nationality: American Eye Date: 2001 Credit Line: Commissioned on the occasion of the 75th

Primary Maker: Louise Bouraeois Nationality: American Eve Date: 2001 Credit Line: Commissioned on the occasion of the 75th anniversary of the museum with funds from the Museum Fellows, friends, and museum endowments. Wachenheim Family Courtyard given by Edgar Wachenheim III, Class of 1959. and Chris Wachenheim, Class of 1994 Medium: bronze | electric liaht **Dimensions:** Overall: 34 x 54 x 58 in. (86.4 x 137.2 x 147.3 cm) Classification: SCULPTURE **Object number:** M.