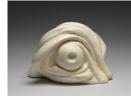

## Primary Maker: Louise Bourgeois

Nationality: American EYES, Model for 75th Anniversary sculpture commission Eyes Date: 2000 Credit Line: Gift of the artist Medium: plaster Dimensions: Overall: 4 3/8 x 6 x 6 1/2 in. (11.1 x 15.2 x 16.5 cm) Classification: SCULPTURE Object number: M.2002.14. B

## Primary Maker: Louise Bourgeois

Nationality: American EYES, Model for 75th Anniversary sculpture commission Eyes Date: 2000 Credit Line: Gift of the artist Medium: plaster Dimensions: Overall: 4 x 7 x 6 3/4 in. (10.2 x 17.8 x 17.1 cm) Classification: SCULPTURE Object number: M.2002.14. A