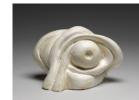

## Primary Maker: Louise Bourgeois

Nationality: American EYES, Model for 75th Anniversary sculpture commission Eyes Date: 2000 Credit Line: Gift of the artist Medium: plaster Dimensions: Overall: 4 3/8 x 6 x 6 1/2 in. (11.1 x 15.2 x 16.5 cm) Classification: SCULPTURE Object number: M.2002.14. B

## Primary Maker: Louise Bourgeois

Nationality: American EYES, Model for 75th Anniversary sculpture commission Eyes Date: 2000 Credit Line: Gift of the artist Medium: plaster Dimensions: Overall: 4 x 7 x 6 3/4 in. (10.2 x 17.8 x 17.1 cm) Classification: SCULPTURE Object number: M.2002.14. A