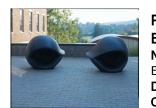

**Primary Maker: Louise** Bourgeois Nationality: American Eye Bench Date: 2001 Credit Line: Commissioned on the occasion of the 75th anniversary of the museum with funds from the Museum Fellows, friends, and museum endowments. Wachenheim Family Courtyard given by Edgar Wachenheim III, Class of 1959, and Chris Wachenheim, Class of 1994 Medium: black Zimbabwe granite Dimensions: Overall: 48 3 /4 x 53 x 45 1/4 in. (123.8 x 134.6 x 114.9 cm) Classification: SCULPTURE **Object number:** M. 2001.14.1.B

**Primary Maker: Louise Bouraeois** Nationality: American Eve Bench Date: 2001 Credit Line: Commissioned on the occasion of the 75th anniversary of the museum with funds from the Museum Fellows, friends, and museum endowments. Wachenheim Family Courtyard given by Edgar Wachenheim III, Class of 1959. and Chris Wachenheim, Class of 1994 **Medium:** black Zimbabwe aranite Dimensions: Overall: 48 3 /4 x 53 x 45 1/4 in. (123.8 x 134.6 x 114.9 cm)

**Classification:** SCULPTURE

**Object number:** M.

2001.14.1.A

Primary Maker: Louise Bourgeois Nationality: American Eye Date: 2001 Credit Line: Commissioned on the occasion of the 75th

Primary Maker: Louise Bouraeois Nationality: American Eve Date: 2001 Credit Line: Commissioned on the occasion of the 75th anniversary of the museum with funds from the Museum Fellows, friends, and museum endowments. Wachenheim Family Courtyard given by Edgar Wachenheim III, Class of 1959. and Chris Wachenheim, Class of 1994 Medium: bronze | electric liaht **Dimensions:** Overall: 34 x 54 x 58 in. (86.4 x 137.2 x 147.3 cm) Classification: SCULPTURE **Object number:** M.