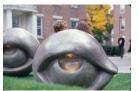

Primary Maker: Louise Bourgeois Nationality: American Eye Date: 2001 Credit Line: Commissioned on the occasion of the 75th

anniversary of the museum with funds from the Museum Fellows, friends, and museum endowments. Wachenheim Family Courtyard given by Edgar Wachenheim III, Class of 1959, and Chris Wachenheim, Class of 1994 **Medium:** bronze | electric light **Dimensions:** Overall: 47 x

75 x 60 in. (119.4 x 190.5 x 152.4 cm) Classification: SCULPTURE Object number: M. 2001.14.2.B