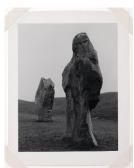

Classification: PHOTO
Object number: 84.30.B

Primary Maker: Paul Caponigro

**Nationality:** American Avebury Stone Circle,

England **Date:** 1967

**Credit Line:** Museum purchase, Karl E. Weston

Memorial Fund Medium: silver print Dimensions: sheet: 13 7/8

x 10 7/8 in. (35.2 x 27.7 cm) image: 11 9/16 x 9 in.

(29.4 x 22.8 cm) Classification: PHOTO Object number: 77.34

Primary Maker: Paul

Caponigro

Nationality: American Jupiter in Snow, New Mexico (from "Color Nature