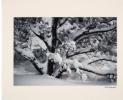

x 10 7/8 in. (35.2 x 27.7 cm) image: 11 9/16 x 9 in.

(29.4 x 22.8 cm) Classification: PHOTO Object number: 77.34

Primary Maker: Paul

Caponigro

Nationality: American Jupiter in Snow, New Mexico (from "Color Nature

Landscapes I") **Date:** 1982

Credit Line: Gift of William

L. Sydney

**Medium:** Cibachrome **Dimensions:** sheet: 19 15 /16 x 24 in. (50.6 x 61 cm) image: 13 1/16 x 19 3/4 in.

(33.2 x 50.2 cm) Classification: PHOTO Object number: 84.30.A