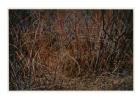

## **Basic Report**

Primary Maker: Paul Caponigro

Nationality: American Straw and Bramble, Redding, CT (from "Color Nature Landscapes I")

**Date:** 1970

Credit Line: Gift of William

L. Sydney

Medium: Cibachrome Dimensions: sheet: 20 3/8 x 24 1/4 in. (51.7 x 61.6 cm) image: 13 11/16 x 20 1 /16 in. (34.8 x 51 cm)