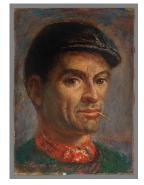

Object number: 82.22.11

Primary Maker: Lloyd

**Lozes Goff** 

Nationality: American The Toothpick Date: after 1950 Credit Line: Bequest of

Kathryn Hurd

Medium: oil on masonite
Dimensions: image: 8 1/4 x
5 7/8 in. (21 x 15 cm)
frame: 14 1/8 x 11 11/16
in. (35.8 x 29.7 cm)
Classification: PAINTING
Object number: 82.22.4