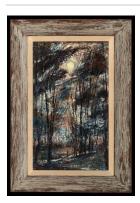

## **Basic Report**

Primary Maker: Lloyd Lozes Goff Nationality: American

Moon of March **Date:** after 1950

Credit Line: Bequest of

Kathryn Hurd

Medium: oil on canvas Dimensions: image: 15 3 /16 x 8 15/16 in. (38.6 x 22.7 cm) frame: 19 7/8 x 13 7/8 in. (50.5 x 35.3 cm) Classification: PAINTING