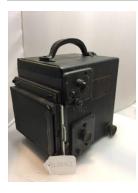

## Primary Maker: Agfa-Ansco

**Nationality:** American Graflex Series D Camera with case and film

magazine

Date: no date Credit Line: On extended

loan from Robert M. Dunn,

Class of 1931

Medium: leather, metal,

glass and fabric Classification: PHOTO Object number: EL.83.13.2