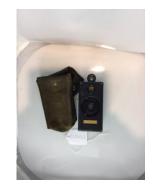

## Primary Maker: Agfa-Ansco

**Nationality:** American Flash Unit with leather case

Date: no date

**Credit Line:** On extended loan from Robert M. Dunn,

Class of 1931

Medium: leather, metal

and glass

Classification: PHOTO Object number: EL.83.13.13