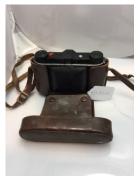

#### Primary Maker: Agfa-Ansco

**Nationality:** American Ansco Camera with leather

pouch

Date: no date

**Credit Line:** On extended loan from Robert M. Dunn,

Class of 1931

Medium: leather, metal

and glass

Classification: PHOTO Object number: EL.83.13.3