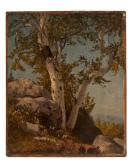

## **Basic Report**

Primary Maker: Sanford Robinson Gifford

Nationality: American Landscape (Birch Trees) Date: ca. 1865-1875 Credit Line: Gift of Dr. and

Mrs. Gifford Lloyd
Medium: oil on canvas
Dimensions: Overall: 10 1
/16 x 8 3/8 in. (25.5 x 21.3
cm) frame: 9 3/4 x 11 15
/16 in. (24.8 x 30.3 cm)
Classification: PAINTING