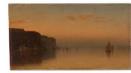

Object number: 78.24.1

Primary Maker: Sanford Robinson Gifford

Nationality: American

The Palisades **Date:** 1877

Credit Line: Gift of Dr. and

Mrs. Gifford Lloyd **Medium:** oil on canvas

board

Dimensions: frame: 10 1 /16 x 15 9/16 in. (25.5 x 39.5 cm) image: 5 15/16 x 11 1/2 in. (15.1 x 29.2 cm) Classification: PAINTING Object number: 78.24.2