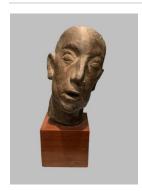

Object number: 63.7

Primary Maker: Beatrice Stone Nationality: American

Lola

**Date:** ca. 1947 (cast ca.

1948)

Credit Line: Gift of Mrs. James P. Baxter III Medium: bronze

**Dimensions:** Overall: 10 13 /16 in. (27.5 cm) Base: 4 3 /8 x 5 11/16 in. (11.1 x

14.4 cm)

Classification: SCULPTURE Object number: 58.23