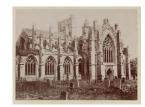

Object number: 78.51.57

Primary Maker: attributed to Francis Frith & Company

Nationality: English Dielwose Abbey Date: 19th century

**Credit Line:** Gift of Mr. and Mrs. Bates Lowry

Medium: albumen print
Dimensions: sheet: 3 11/16
x 4 15/16 in. (9.3 x 12.6

cm)

Classification: PHOTO Object number: 78.51.58