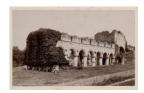

Primary Maker: attributed to Francis Frith & Company

Nationality: English Buildwas Abbey Date: 19th century

Credit Line: Gift of Mr. and

Mrs. Bates Lowry
Medium: albumen print
Dimensions: sheet: 4 5/16
x 6 7/8 in. (10.9 x 17.5 cm)
Classification: PHOTO