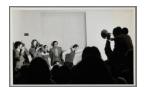

# Primary Maker: Chris Burden

Nationality: American Installation photo of Chris Burden's "Doomed" Date: 1975 Credit Line: Gift of Ira and

Carol Licht, WCMA Instructional Collection Medium: black and white photograph Classification: Instruction Object number: A.62.1.G